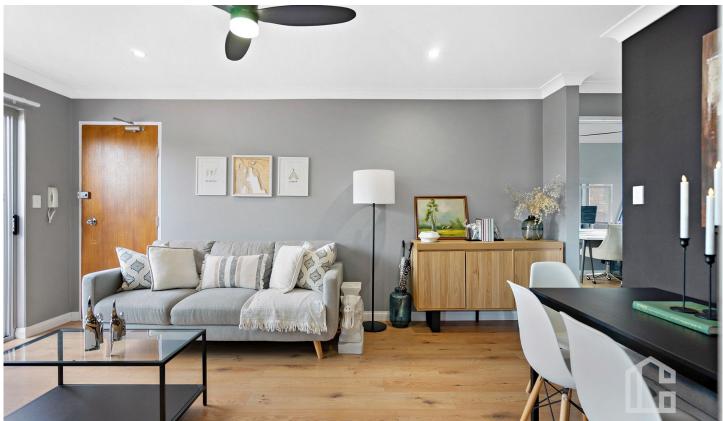

STYLE - Double brick unit with tile roof, on the third floor with no one situated above them. Beautifully painted throughout with new flooring.

LAYOUT - Two great size rooms - both with wardrobes and fans, bright original main bathroom with floor to ceiling tiles, open plan lounge/ dining room that flows onto the functional balcony to enjoy listening to the birds, internal laundry off the kitchen with good storage. Perfectly laid out to make great use of the space!