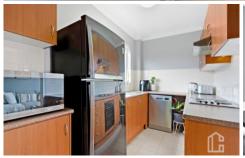

STYLE - Double brick unit with tile roof, on the third floor with no one situated above them. Beautifully painted throughout with new flooring.

LAYOUT - Two great size rooms - both with wardrobes and fans, bright original main bathroom with floor to ceiling tiles, open plan lounge/ dining room that flows onto the functional balcony to enjoy listening to the birds, internal laundry off the kitchen with good storage. Perfectly laid out to make great use of the space!