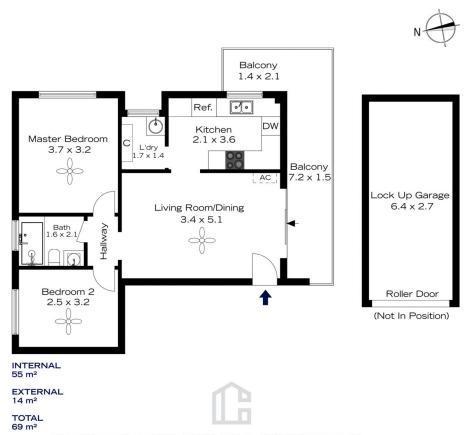

## 5/37-39 KING STREET, PENRITH

INTERNAL 55 m<sup>2</sup>

EXTERNAL 14 m<sup>2</sup>

TOTAL 69 m<sup>2</sup>

The floor plan is not to scale; measurements are indicative and in metres. All features included in this 3D plan are for inspiration purposes only.
This is not an exact replica of the property or the position of exterior elements. Plans should not be relied on. Interested parties should make and rely on their own enquiries.

## 5/37-39 KING STREET, PENRITH

The floor plan is not to scale; measurements are indicative and in metres. Exterior elements are not in position. Plans should not be relied on. Interested parties should make and rely on their own enquiries.