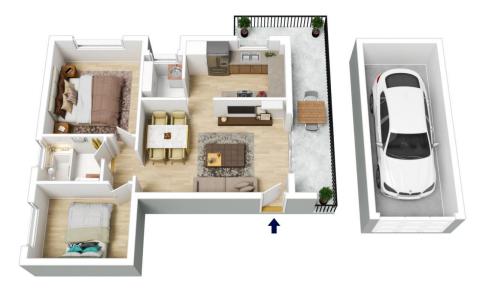

## 5/37-39 KING STREET, PENRITH

INTERNAL 55 m<sup>2</sup>

EXTERNAL 14 m<sup>2</sup>

TOTAL 69 m<sup>2</sup>

The floor plan is not to scale; measurements are indicative and in metres. All features included in this 3D plan are for inspiration purposes only.
This is not an exact replica of the property or the position of exterior elements. Plans should not be relied on. Interested parties should make and rely on their own enquiries.