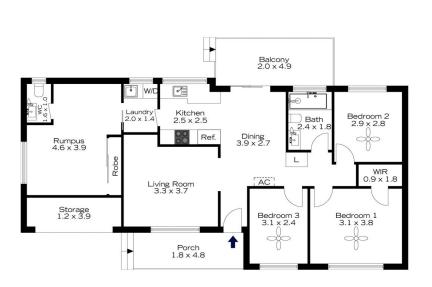

## 1 KANGAROO STREET, LAWSON

(Not In Position)

INTERNAL 98 m²

EXTERNAL 17 m<sup>2</sup>

TOTAL 115 m<sup>2</sup>

The floor plan is not to scale; measurements are indicative and in metres. Exterior elements are not in position. Plans should not be relied on. Interested parties should make and rely on their own enquiries.