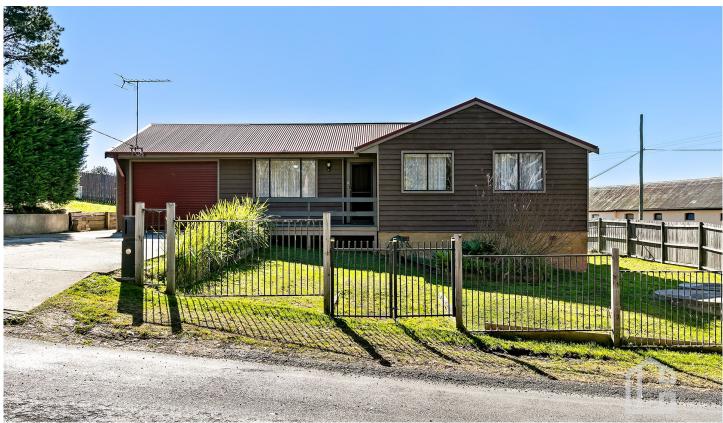

## 1 Kangaroo Street Lawson NSW

Location - Happily occupying a sunny corner block in a highly sought-after locale of Lawson, this home is all about convenience, with easy access to high performing local schools, transport and parks and a choice of shops, sitting between Lawson and Hazelbrook local shopping villages. Boasting world class bush walks within close proximity this home offers a great mountains lifestyle.

Style - Neat and tidy Cedar cottage home with Colorbond roof sitting on approx. 703sqm of land.

Layout - The home offers a family friendly design with cosy living room and open plan kitchen and dining leading out on to the rear deck. 3 bedrooms are placed down the hallway, serviced by a modernised family bathroom with lovely