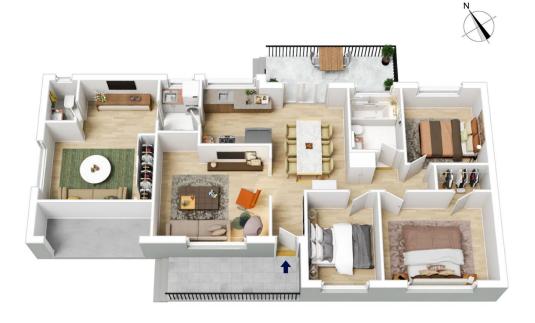

## 1 KANGAROO STREET, LAWSON

INTERNAL 98 m²

EXTERNAL 17 m<sup>2</sup>

TOTAL

The floor plan is not to scale; measurements are indicative and in metres. All features included in this 3D plan are for inspiration purposes only.

This is not an exact replica of the property or the position of exterior elements. Plans should not be relied on. Interested parties should make and rely on their own enquiries.