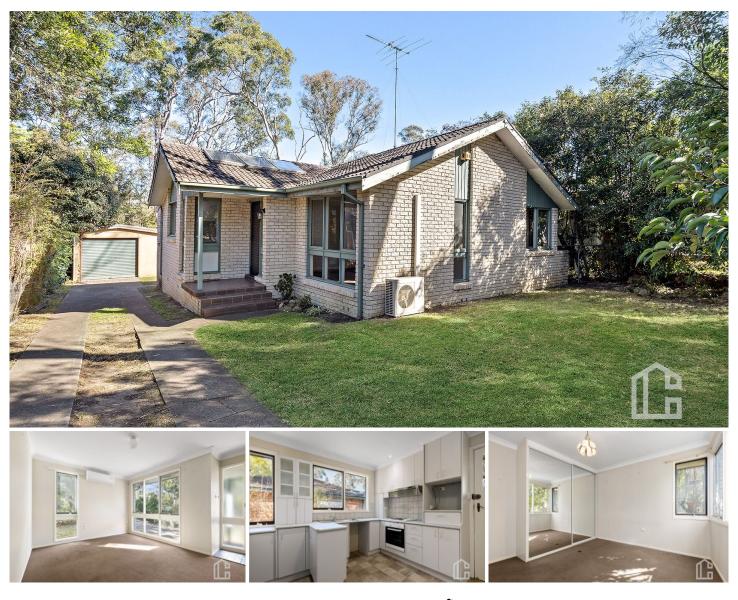

## 7 Matthew Parade Blaxland NSW

Location - Occupying a great 787sqm (approx.) R2 zoned block, backing on to beautifully grassed Lennox Park. Opportunely sitting in a highly-sought after locale within close proximity to schools, daycares and local shopping village, approx. 350m to bus stop and 1.3km to train station.

Style - R2 zoned, white brick and tile roof family home, ready for your ideas for rejuvenation.

Layout - The home offers a friendly layout with living zones discreetly separated from the bedrooms. Arrive to a tiled entrance in to the living space, that flows easily to the kitchen, towards the rear of the home, which provides access to and from the backyard. The three bedrooms and

## For full version visit the website

https://www.chapmanrealestate.com.au