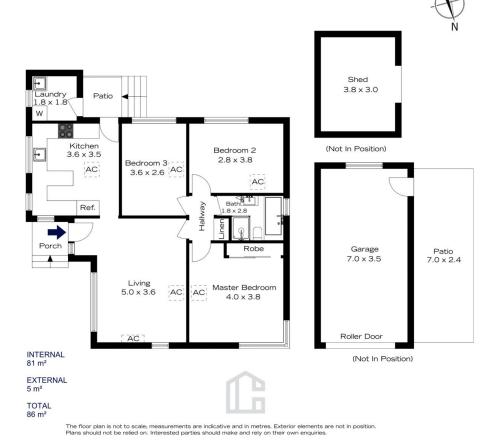

Kate Spence 02 4739 6200

Milton Player 02 4739 4311

7 MATTHEW PARADE, BLAXLAND

The floor plan is not to scale; measurements are indicative and in metres. All features included in this 3D plan are for inspiration purposes only. This is not an exact replica of the property or the position of exterior elements. Plans should not be relied on. Interested parties should make and rely on their own enquiries

EXTERNAL 5 m²

TOTAL 86 m²