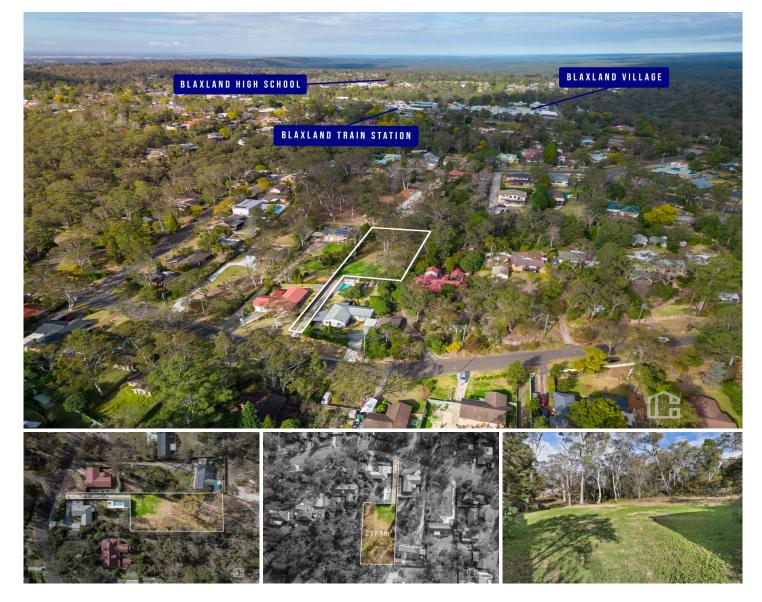

## 21A Winnicoopa Road Blaxland NSW

LOCATION - Tucked away in a peaceful pocket of the most searched suburb for real estate in the Blue Mountains, sits this stunning block of 2171 m2. With easy access to the highway, 1km to train station and the convenience of Blaxland town centre.

FEATURES - Large mostly cleared and usable half acre with all services available, the hard work with council approval is done, driveway in place, recent BAL report of BAL 19, build this home, design your own or pick one from your choice of builder. Inspections welcomed, agent **Price** : \$ 790,000