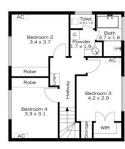

## 8 SURVEYOR ABBOT DRIVE, GLENBROOK

First Floor

263 m<sup>2</sup>

EXTERNAL 19 m<sup>2</sup>

TOTAL 282 m<sup>2</sup>

The floor plan is not to scale; measurements are indicative and in metres. Exterior elements are not in position. Plans should not be relied on. Interested parties should make and rely on their own enquiries.

8 SURVEYOR ABBOT DRIVE, GLENBROOK

First Floor

Ground Floor

| INTERNAL<br>263 m <sup>2</sup> |  |  |
|--------------------------------|--|--|
| EXTERNAL<br>19 m <sup>2</sup>  |  |  |
| TOTAL<br>282 m²                |  |  |