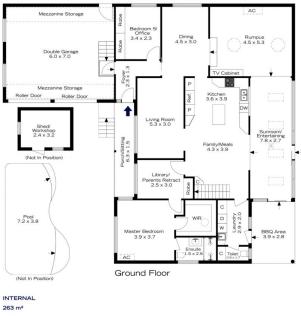

## 8 SURVEYOR ABBOT DRIVE, GLENBROOK

First Floor

263 m<sup>2</sup>

EXTERNAL 19 m<sup>2</sup>

TOTAL 282 m<sup>2</sup>

The floor plan is not to scale; measurements are indicative and in metres. Exterior elements are not in position. Plans should not be relied on. Interested parties should make and rely on their own enquiries.

8 SURVEYOR ABBOT DRIVE, GLENBROOK

First Floor

Ground Floor

| INTERNAL<br>263 m <sup>2</sup> |  |  |
|--------------------------------|--|--|
| EXTERNAL<br>19 m <sup>2</sup>  |  |  |
| TOTAL<br>282 m²                |  |  |