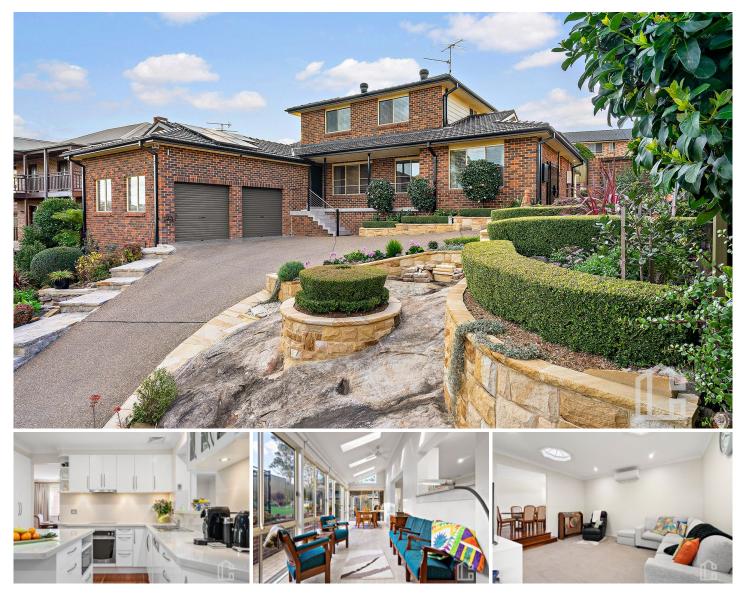

## 8 Surveyor Abbot Drive Glenbrook NSW

LOCATION - Set high in a commanding position, this majestic family home is in one of the most sought after and peaceful enclaves in the tightly held and prestigious Mt Sion area in Glenbrook. Directly opposite native bushland, this true oasis offers privacy, comfort and tranquility. Positioned on an approximate 979sqm block, you're close to bush walks, lagoon, shops, schools and public transport, with easy access to the M4 Motorway.

STYLE - This beautiful two storey brick and tile residence provides elegant family living with a stunning street appeal.

Offering a quiet haven to call home, with multiple living spaces to accommodate the whole family, inground swimming pool, and surrounded by impeccably landscaped gardens, it simply is the perfect home.

LAYOUT - Open plan renovated kitchen with Caesarstone

For full version visit the website