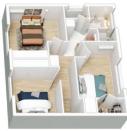

## 8 SURVEYOR ABBOT DRIVE, GLENBROOK

First Floor

263 m<sup>2</sup>

EXTERNAL 19 m<sup>2</sup>

TOTAL 282 m<sup>2</sup>

The floor plan is not to scale; measurements are indicative and in metres. Exterior elements are not in position. Plans should not be relied on. Interested parties should make and rely on their own enquiries.

8 SURVEYOR ABBOT DRIVE, GLENBROOK

First Floor

Ground Floor

| INTERNAL<br>263 m <sup>2</sup> |  |  |
|--------------------------------|--|--|
| EXTERNAL<br>19 m <sup>2</sup>  |  |  |
| TOTAL<br>282 m²                |  |  |

The floor plan is not to scale; measurements are indicative and in metres. All features included in this 3D plan are for inspiration purposes only. This is not an exact replica of the property or the position of exterior elements. Plans should not be relied on. Interested parties should make and rely on their own enquiries.