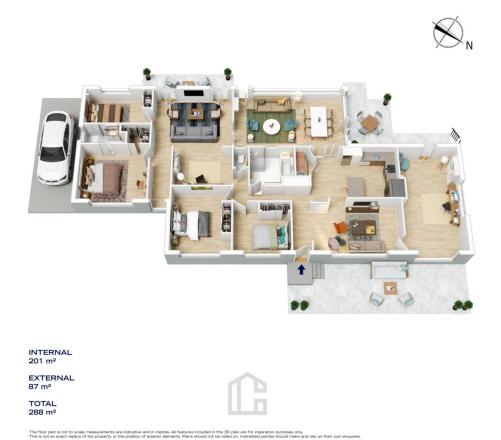

- Land Size : 807 sqm
  - : https://www.chapmanrealestate.com.au/sale /nsw/hawkesbury/mount-riverview/residentia l/house/7656262

Chris Rayner 02 4739 6200

17 GERMAINE AVENUE, MOUNT RIVERVIEW

The floor plan is not to scale; measurements are indicative and in metres. Exterior elements are not in position. Plans should not be relied on. Interested parties should make and rely on their own enquiries.