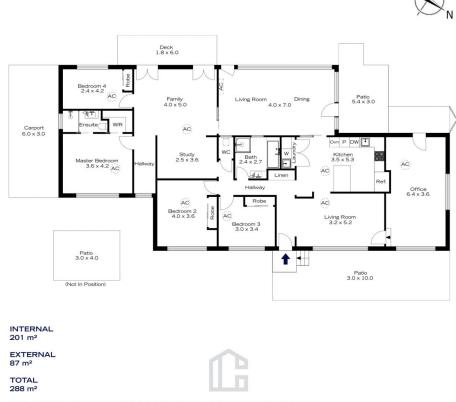

- Land Size : 807 sqm
  - : https://www.chapmanrealestate.com.au/sale /nsw/hawkesbury/mount-riverview/residentia l/house/7656262

Chris Rayner 02 4739 6200

17 GERMAINE AVENUE, MOUNT RIVERVIEW

The floor plan is not to scale; measurements are indicative and in metres. Exterior elements are not in position. Plans should not be relied on. Interested parties should make and rely on their own enquiries.