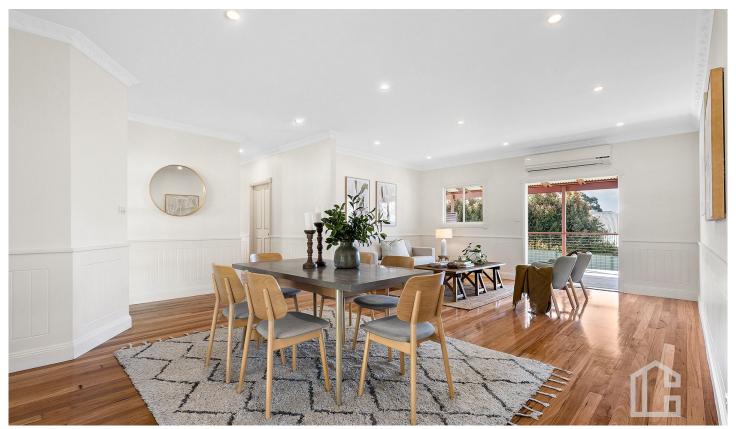

STYLE - A striking single level Mountain's cottage, set on usable 1209m2 block.

LAYOUT - Open plan lounge and dining room, leads through to kitchen with family room or meals area, four spacious bedrooms including generous main with built in robes and ensuite, the additional three bedrooms also have built ins, updated cottage style bathroom and a internal laundry.