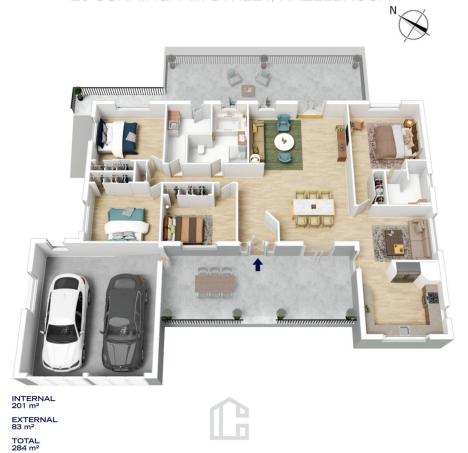

STYLE - A striking single level Mountain's cottage, set on usable 1209m2 block.

LAYOUT - Open plan lounge and dining room, leads through to kitchen with family room or meals area, four spacious bedrooms including generous main with built in robes and ensuite, the additional three bedrooms also have built ins, updated cottage style bathroom and a internal laundry.

## 4 🕮 2 🟪 2 🚘

Type : House Price : \$ 1,007,000 Land Size : 1209 sqm

View : https://www.cha

: https://www.chapmanrealestate.com.au/sale /nsw/blue-mountains-surrounds/hazelbrook/

residential/house/7644650