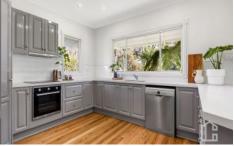

STYLE - A striking single level Mountain's cottage, set on usable 1209m2 block.

LAYOUT - Open plan lounge and dining room, leads through to kitchen with family room or meals area, four spacious bedrooms including generous main with built in robes and ensuite, the additional three bedrooms also have built ins, updated cottage style bathroom and a internal laundry.