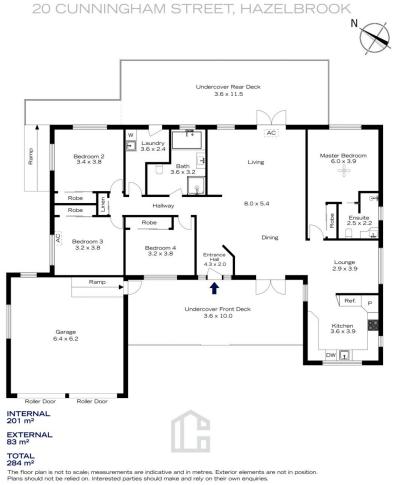

## 20 Cunningham Street Hazelbrook NSW

LOCATION - A convenient location, just 1km to Hazelbrook village and Train Station. 500m to the local public school, close to local parks and bush walks with bus stop just out the front.

STYLE - A striking single level Mountain's cottage, set on usable 1209m2 block.

LAYOUT - Open plan lounge and dining room, leads through to kitchen with family room or meals area, four spacious bedrooms including generous main with built in robes and ensuite, the additional three bedrooms also have built ins, updated cottage style bathroom and a internal laundry.

## 20 CUNNINGHAM STREET, HAZELBROOK

The floor plan is not to scale; measure. This is not an exact replica of the p