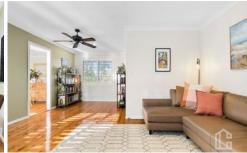

STYLE - North facing single level brick home with tile roof and tastefully renovated spacious interior. Set on a low maintenance and beautifully landscaped 695.6 m2 near flat block.

LAYOUT - Two separate sun-drenched living spaces, including a large open plan living room flowing through to a separate oversized formal dining space (with additional fourth bedroom potential). Three generous bedrooms (two with built in robes) all featuring ceiling fans and plantation