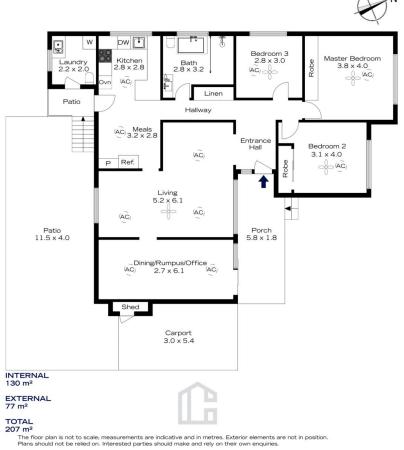

## 71 ELLISON ROAD, SPRINGWOOD

The floor plan is not to scale; measurements are indicative and in metres. All features included in this 3D plan are for inspiration purposes only.
This is not an exact replica of the property or the position of exterior elements. Plans should not be refed on. Interested parties should make and rely on their own enquiries.

## 71 ELLISON ROAD, SPRINGWOOD