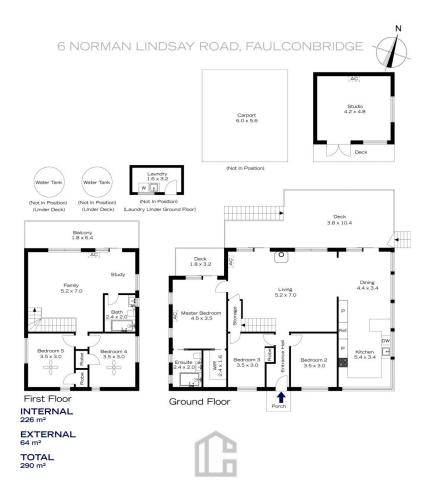

## 6 NORMAN LINDSAY ROAD, FAULCONBRIDGE

INTERNAL 226 m²

EXTERNAL 64 m²

TOTAL 290 m<sup>2</sup>

The floor plan is not to scale; measurements are indicative and in metres. All features included in this 3D plan are for inspiration purposes only. This is not an exact replica of the property or the position of exterior elements. Plans should not be relied on. Interested parties should make and rely on their own enquiries.