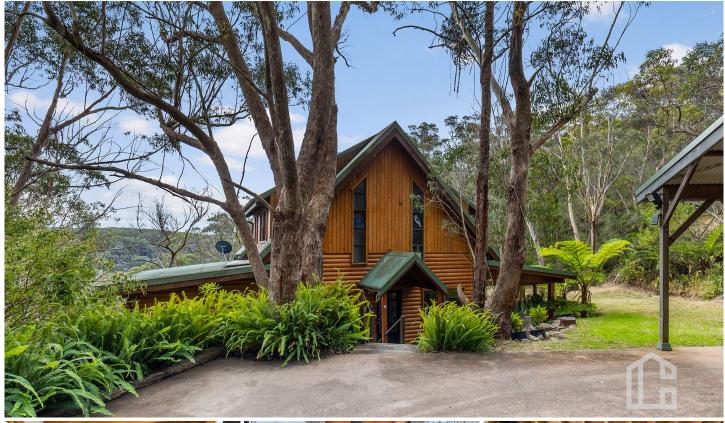

## 6 Norman Lindsay Crescent Faulconbridge NSW

LOCATION - This fantastic property is situated in a pristine pocket of the Blue Mountains. Springwood High is located nearby, and the Norman Lindsay Gallery is one of your closest neighbours. Surrounded by lush bushland - you will enjoy the opportunity to explore scenic bush walks, and listen to the call of the native birds in the nearby tree canopies. Faulconbridge station is 5 minutes by car and access to the Great Western Highway is only 4 minutes away. Springwood CBD is less than 10 minutes by car, offering shops, cafes, pubs, clubs and more.

STYLE - This stunning retreat is the quintessential cabin in the mountains, surrounded by approximately 2.6 acres of bushland. There is a combustion fireplace in the loungeroom, adding to the ambience of this light-filled