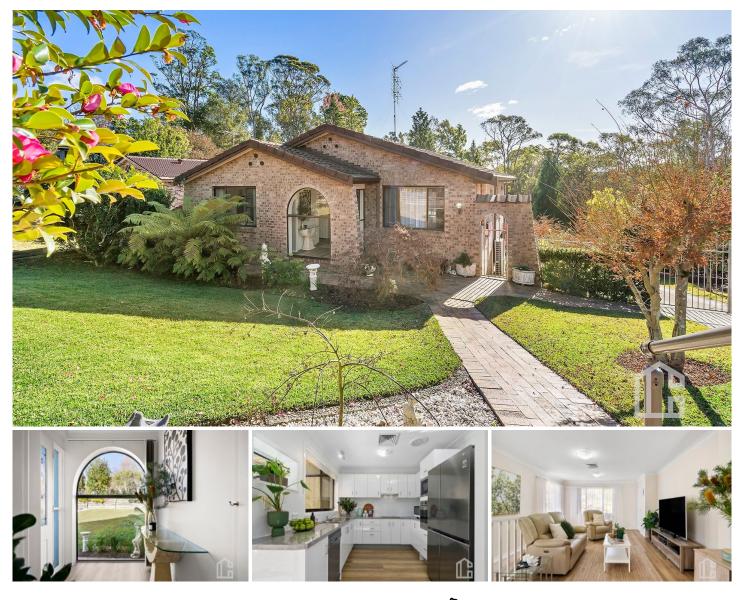

## 24 Boorea Street Blaxland NSW

LOCATION: Nestled on an impressive 2007m2 (approx.) parcel of land, enjoying a picturesque backdrop of trees and wildlife, conveniently positioned in a popular location close to schools, local shops, cafes and restaurants, bus & rail services and all the Blue Mountains has to offer.

STYLE: Two-storey home of brick & tile construction with a beautiful parklike outlook.

LAYOUT: Entry level comprises of 3 good sized bedrooms, all with built in robes, family sized bathroom and ensuite to main. Light filled modern eat in kitchen overlooking rear deck and yard, great sized separate family & dining room. Downstairs offers a parents or teenage retreat area, a fourth bedroom with built in robes, good size internal

## 4 🛤 3 🚔 2 🗬

| Туре      | : House        |
|-----------|----------------|
| Price     | :\$1,260,000   |
| Land Size | : 2007 sqm     |
| View      | : https://www. |

**Chris Rayner** 02 4739 6200

Kate Spence 02 4739 6200