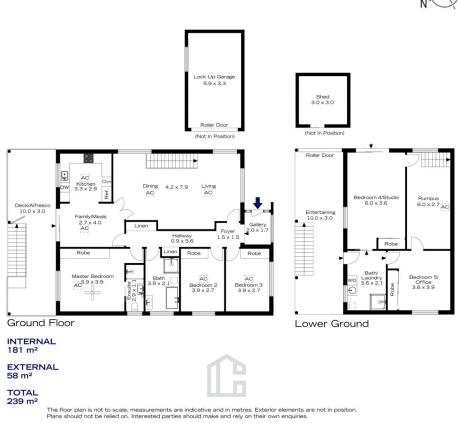

## 24 BOOREA STREET, BLAXLAND

24 BOOREA STREET, BLAXLAND

The floor plan is not to scale; measurements are indicative and in metres. All features included in this 3D plan are for inspiration purposes only. This is not an exact replica of the property or the position of exterior elements. Plans should not be relied on. Interested parties should make and rely on their own enquiries.

TOTAL 239 m<sup>2</sup>