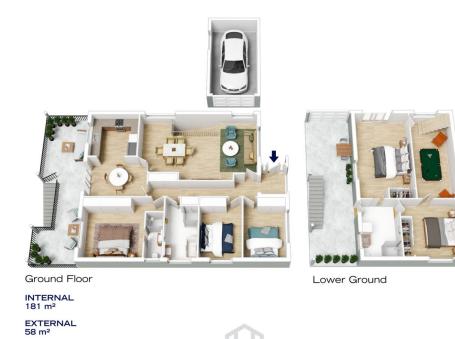

## 24 BOOREA STREET, BLAXLAND

24 BOOREA STREET, BLAXLAND

The floor plan is not to scale; measurements are indicative and in metres. All features included in this 3D plan are for inspiration purposes only. This is not an exact replica of the property or the position of exterior elements. Plans should not be relied on. Interested parties should make and rely on their own enquiries.