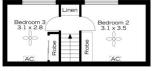

## 39 BONTON ROAD, SPRINGWOOD

First Floor

Ground Floor

INTERNAL 141 m²

EXTERNAL 35 m<sup>2</sup>

TOTAL 176 m²

The floor plan is not to scale; measurements are indicative and in metres. All features included in this 3D plan are for inspiration purposes only.

This is not an exact replica of the property or the position of exterior elements. Plans should not be relied on. Interested parties should make and rely on their own enquiries.