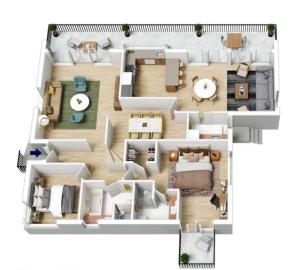

## 39 BONTON ROAD, SPRINGWOOD

First Floor

Ground Floor

INTERNAL 141 m²

EXTERNAL 35 m<sup>2</sup>

TOTAL 176 m²

The floor plan is not to scale; measurements are indicative and in metres. All features included in this 3D plan are for inspiration purposes only.

This is not an exact replica of the property or the position of exterior elements. Plans should not be relied on. Interested parties should make and rely on their own enquiries.