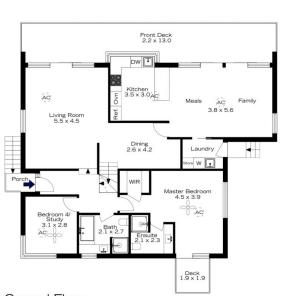

## 39 BONTON ROAD, SPRINGWOOD

(Not In Position)

First Floor

Ground Floor

INTERNAL 141 m²

EXTERNAL 35 m<sup>2</sup>

TOTAL 176 m²

The floor plan is not to scale; measurements are indicative and in metres. Exterior elements are not in position. Plans should not be relied on. Interested parties should make and rely on their own enquiries.