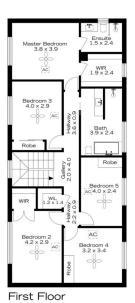

## 1 WAKEFORD PLACE, BLAXLAND

Ground Floor

INTERNAL 247 m<sup>2</sup>

EXTERNAL 68 m<sup>2</sup>

TOTAL

315 m<sup>2</sup>

First Floor

The floor plan is not to scale; measurements are indicative and in metres. All features included in this 3D plan are for inspiration purposes only. This is not an exact reptica of the property or the position of exterior elements. Plans should not be relied on. Interested parties should make and rely on their own enquirier

## 1 WAKEFORD PLACE, BLAXLAND

Ground Floor

INTERNAL 247 m²

EXTERNAL

68 m<sup>2</sup>

TOTAL 315 m<sup>2</sup>

Plans should not be relied on. Interested parties should make and rely on their own enquiries.