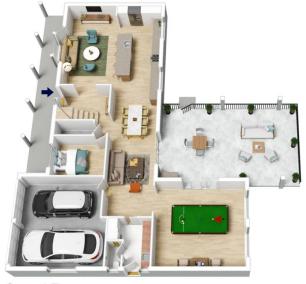

## 1 WAKEFORD PLACE, BLAXLAND

Ground Floor

INTERNAL 247 m<sup>2</sup>

EXTERNAL 68 m<sup>2</sup>

TOTAL

315 m<sup>2</sup>

First Floor

The floor plan is not to scale; measurements are indicative and in metres. All features included in this 3D plan are for inspiration purposes only. This is not an exact reptica of the property or the position of exterior elements. Plans should not be relied on. Interested parties should make and rely on their own enquirier

## 1 WAKEFORD PLACE, BLAXLAND

Ground Floor

INTERNAL 247 m²

EXTERNAL

68 m<sup>2</sup>

TOTAL 315 m<sup>2</sup>

Plans should not be relied on. Interested parties should make and rely on their own enquiries.