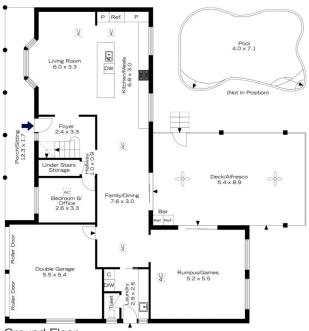

## 1 WAKEFORD PLACE, BLAXLAND

Ground Floor

INTERNAL 247 m<sup>2</sup>

EXTERNAL 68 m<sup>2</sup>

TOTAL

315 m<sup>2</sup>

First Floor

The floor plan is not to scale; measurements are indicative and in metres. All features included in this 3D plan are for inspiration purposes only. This is not an exact reptica of the property or the position of exterior elements. Plans should not be relied on. Interested parties should make and rely on their own enquirier

## 1 WAKEFORD PLACE, BLAXLAND

Ground Floor

INTERNAL 247 m²

EXTERNAL

68 m<sup>2</sup>

TOTAL 315 m<sup>2</sup>

Plans should not be relied on. Interested parties should make and rely on their own enquiries.