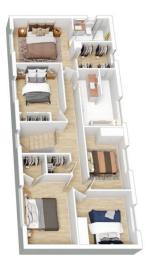

## 1 WAKEFORD PLACE, BLAXLAND

Ground Floor

INTERNAL 247 m<sup>2</sup>

EXTERNAL 68 m<sup>2</sup>

TOTAL

315 m<sup>2</sup>

First Floor

The floor plan is not to scale; measurements are indicative and in metres. All features included in this 3D plan are for inspiration purposes only. This is not an exact reptica of the property or the position of exterior elements. Plans should not be relied on. Interested parties should make and rely on their own enquirier

## 1 WAKEFORD PLACE, BLAXLAND

Ground Floor

INTERNAL 247 m²

EXTERNAL

68 m<sup>2</sup>

TOTAL 315 m<sup>2</sup>

Plans should not be relied on. Interested parties should make and rely on their own enquiries.