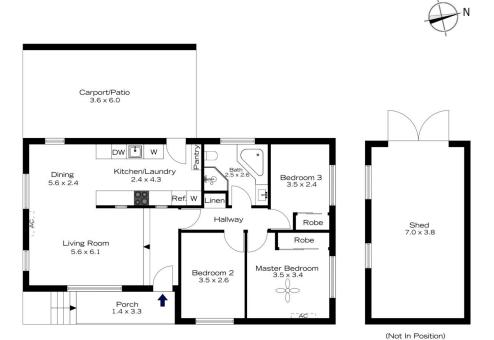

## 68 BUENA VISTA ROAD, WINMALEE

INTERNAL

EXTERNAL

31 m<sup>2</sup>

TOTAL 110 m<sup>2</sup>

The floor plan is not to scale; measurements are indicative and in metres. Exterior elements are not in position. Plans should not be relied on. Interested parties should make and rely on their own enquiries.