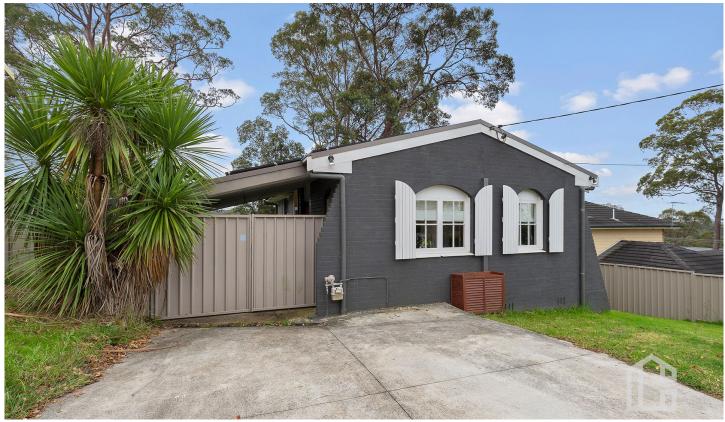

## 68 Buena Vista Road Winmalee NSW

LOCATION - Prestigious and quiet location, close to schools, bus stop, Summerhayes Park, cafes and Winmalee shopping village.

STYLE - Single level renovated brick home with tile roof in a peaceful pocket of Winmalee.

LAYOUT - L- shape living room, dining, 3 bedrooms, 2 with built-ins, renovated bathroom with large spa bath.

FEATURES - Renovated caesarstone kitchen with 900mm gas cooking, waterfall island bench, double barn style sink, dishwasher, reverse cycle air conditioning, 6.6KW solar panels, high raked ceilings, polished timber floorboards, fully fenced backyard, carport/ undercover entertaining area, side access to the oversized lock-up garage.