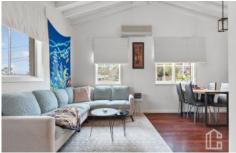

LAYOUT - L- shape living room, dining, 3 bedrooms, 2 with built-ins, renovated bathroom with large spa bath.

FEATURES - Renovated caesarstone kitchen with 900mm gas cooking, waterfall island bench, double barn style sink, dishwasher, reverse cycle air conditioning, 6.6KW solar panels, high raked ceilings, polished timber floorboards, fully fenced backyard, carport/ undercover entertaining area, side access to the oversized lock-up garage.