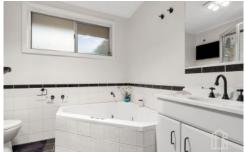

LAYOUT - L- shape living room, dining, 3 bedrooms, 2 with built-ins, renovated bathroom with large spa bath.

FEATURES - Renovated caesarstone kitchen with 900mm gas cooking, waterfall island bench, double barn style sink, dishwasher, reverse cycle air conditioning, 6.6KW solar panels, high raked ceilings, polished timber floorboards, fully fenced backyard, carport/ undercover entertaining area, side access to the oversized lock-up garage.