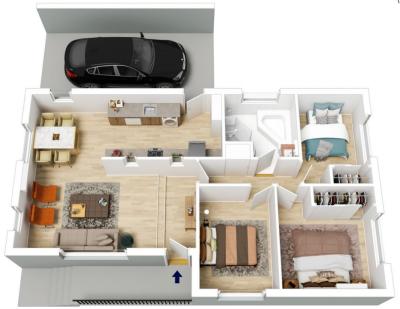

## 68 BUENA VISTA ROAD, WINMALEE

INTERNAL 79 m<sup>2</sup>

EXTERNAL 31 m<sup>2</sup>

TOTAL 110 m<sup>2</sup>

The floor plan is not to scale; measurements are indicative and in metres. All features included in this 3D plan are for inspiration purposes only. This is not an exact replica of the property or the position of exterior elements. Plans should not be relied on. Interested parties should make and rely on their own enquiries.