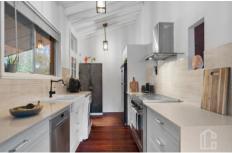

LAYOUT - L- shape living room, dining, 3 bedrooms, 2 with built-ins, renovated bathroom with large spa bath.

FEATURES - Renovated caesarstone kitchen with 900mm gas cooking, waterfall island bench, double barn style sink, dishwasher, reverse cycle air conditioning, 6.6KW solar panels, high raked ceilings, polished timber floorboards, fully fenced backyard, carport/ undercover entertaining area, side access to the oversized lock-up garage.