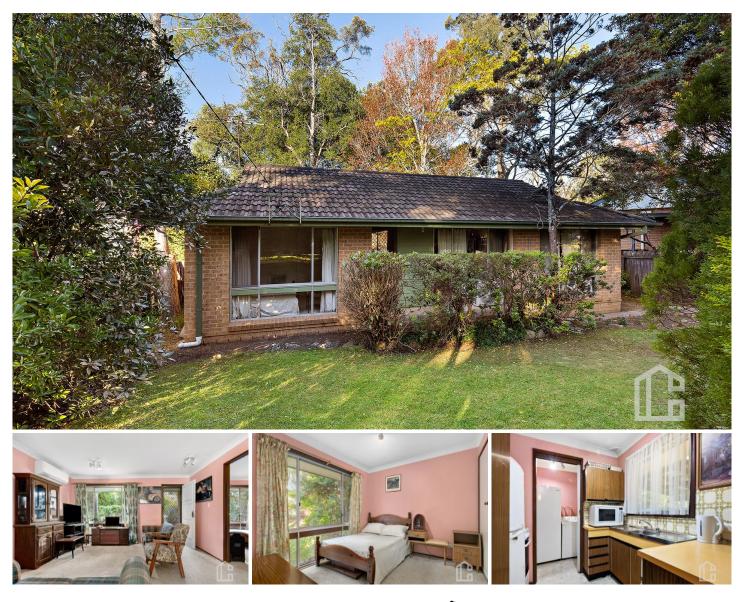

## 17 Paulwood Avenue Winmalee NSW

LOCATION: Tucked away in a small and quiet street, this home has easy access to Winmalee Shopping Village and Springwood Village and within walking distance to cafes, bus stop, close to schools and parks.

STYLE: Single level brick home with tile roof sitting on a large and usable 803m2. approx. block.

LAYOUT: Three bedrooms - master with built in robe, open plan lounge/ dining room with split system, original main bathroom in need of an update, internal laundry off the kitchen, undercover entertaining area looking over the large fenced yard.

FEATURES: Original kitchen with s/s sink, electric oven, stove and rangehood. This property features reverse cycle air conditioner, electric hot water, fantastic side access with potential for a large shed or granny flat (STCA). This