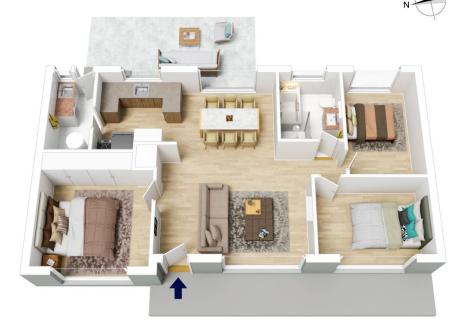

Claudia Hayes 02 4751 8266

For full version visit the website

https://www.chapmanrealestate.com.au

17 PAULWOOD AVENUE, SPRINGWOOD

The floor plan is not to scale; measurements are indicative and in metres. All features included in this 3D plan are for inspiration purposes only. This is not an exact replica of the property or the position of exterior elements. Plans should not be relied on. Interested parties should make and rely on their own enquiries

17 PAULWOOD AVENUE, SPRINGWOOD

INTERNAL 84 m<sup>2</sup> EXTERNAL 26 m<sup>2</sup> TOTAL 110 m<sup>2</sup>

Patio 3.2 x 6.0 • \_\_\_\_\_Bath 2.4 x 2.0 6 -0 W Dining 2.5 x 3.2 Kitchen 2.5 x 2.5 Laundry 2.5 x 1.4 Bedroom 3 3.6 x 2.4 Ρ HC Ref. L Robe Living 3.5 x 4.8 AC Master Bedroom 3.0 x 3.5 Bedroom 2 2.4 x 3.5 Entry Porch INTERNAL 84 m<sup>2</sup> EXTERNAL 26 m<sup>2</sup> TOTAL 110 m<sup>2</sup>

The floor plan is not to scale; measurements are indicative and in metres. Exterior elements are not in position. Plans should not be relied on. Interested parties should make and rely on their own enquiries.