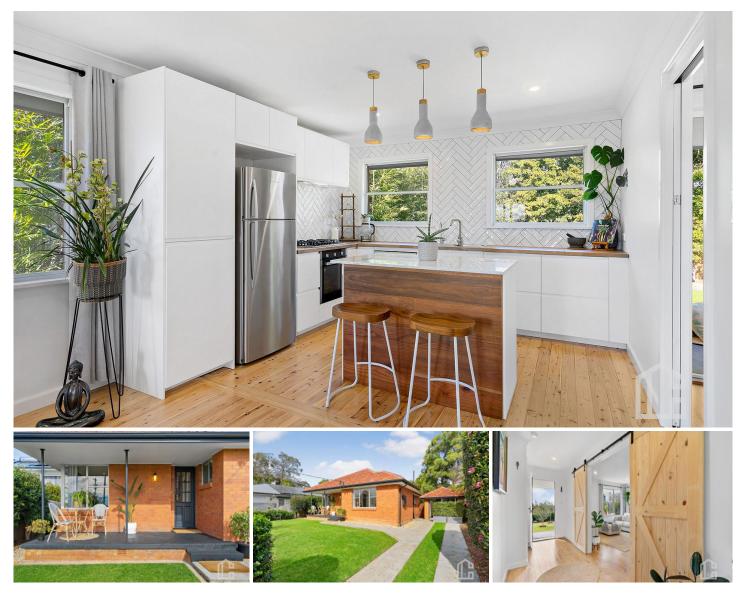

STYLE - Single level brick home with tile roof and beautifully renovated interior, plus separate garage converted to studio presenting an ideal work from home space all on fabulous, low maintenance 872.6 m2 block.

LAYOUT - North facing, sun drenched open plan living room flowing through dining space to the kitchen, two bedrooms with ceiling fans including very large main, sitting room/study nook area, stunning contemporary bathroom with separate toilet, and brand new laundry with convenient second toilet.

FEATURES - Modern open plan kitchen with island, great

For full version visit the website