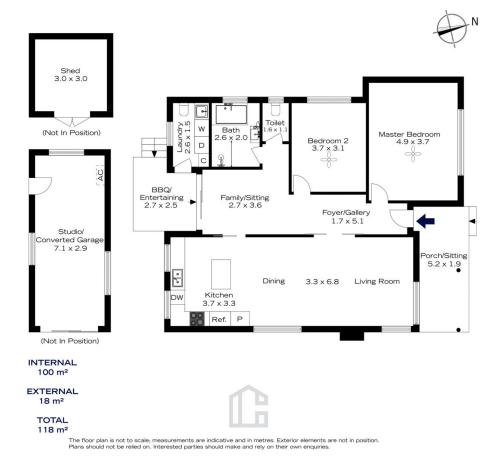

LAYOUT - North facing, sun drenched open plan living room flowing through dining space to the kitchen, two bedrooms with ceiling fans including very large main, sitting room/study nook area, stunning contemporary bathroom with separate toilet, and brand new laundry with convenient second toilet.