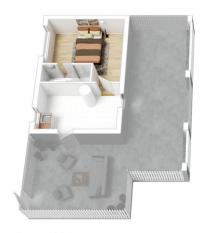

## 12 PITT STREET, SPRINGWOOD

Ground Floor

INTERNAL 101 m<sup>2</sup>

EXTERNAL 71 m<sup>2</sup>

TOTAL 172 m²

The floor plan is not to scale; measurements are indicative and in metres. All features included in this 3D plan are for inspiration purposes only.
This is not an exact replica of the property or the position of exterior elements. Plans should not be refer on. Interested parties should make and rely on their own enquiries