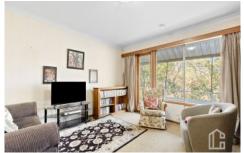

LAYOUT - Upstairs to large lounge room which flows into dining area and through to family kitchen, 3 bedrooms (2 upstairs bedrooms with built in robes), original bathroom with updated shower & vanity and separate toilet, downstairs to the 3rd bedroom with small second ensuite bathroom, ideal for older children & visitors. Good size laundry, front and rear decks offering lovely outlooks both sides.