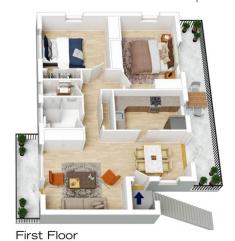

## 12 PITT STREET, SPRINGWOOD

Ground Floor

INTERNAL 101 m<sup>2</sup>

EXTERNAL 71 m<sup>2</sup>

TOTAL 172 m²

The floor plan is not to scale; measurements are indicative and in metres. Exterior elements are not in position. Plans should not be relied on. Interested parties should make and rely on their own enquiries.