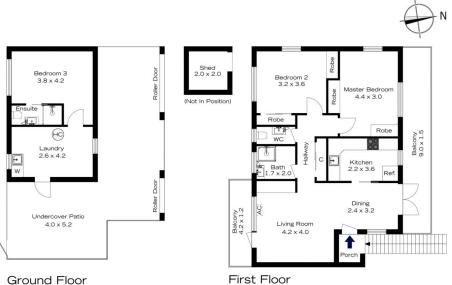

LAYOUT - Upstairs to large lounge room which flows into dining area and through to family kitchen, 3 bedrooms (2 upstairs bedrooms with built in robes), original bathroom with updated shower & vanity and separate toilet, downstairs to the 3rd bedroom with small second ensuite bathroom, ideal for older children & visitors. Good size laundry, front and rear decks offering lovely outlooks both sides.