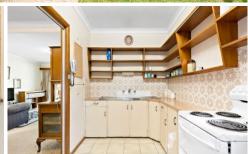

LAYOUT - Upstairs to large lounge room which flows into dining area and through to family kitchen, 3 bedrooms (2 upstairs bedrooms with built in robes), original bathroom with updated shower & vanity and separate toilet, downstairs to the 3rd bedroom with small second ensuite bathroom, ideal for older children & visitors. Good size laundry, front and rear decks offering lovely outlooks both sides.