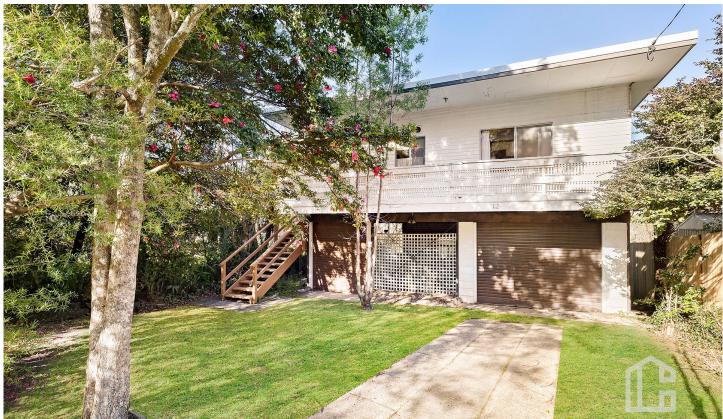

## 12 Pitt Street Springwood NSW

LOCATION - Absolute prime position within 1km of Springwood village shops, cafe's, and train station, bus stop at door.

STYLE - Two storey cottage style home on brick foundations with colourbond roof an abundance of potential for future upgrades on a generous 1435m2 block with bush views.

LAYOUT - Upstairs to large lounge room which flows into dining area and through to family kitchen, 3 bedrooms (2 upstairs bedrooms with built in robes), original bathroom with updated shower & vanity and separate toilet, downstairs to the 3rd bedroom with small second ensuite bathroom, ideal for older children & visitors. Good size laundry, front and rear decks offering lovely outlooks both sides.