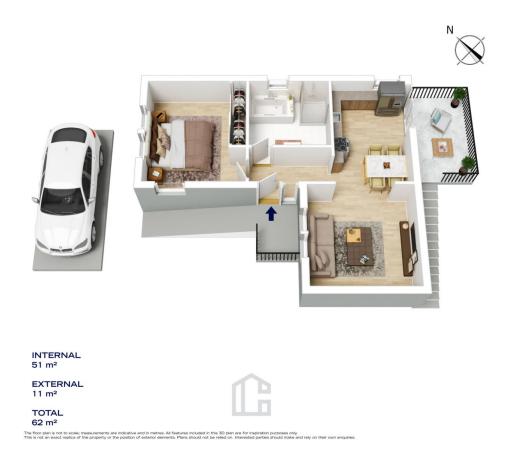

STYLE - An enticing slice of mountains living featuring a fibrous cement sheet cottage with tiled roof.

LAYOUT - This cosy home offers a large main bedroom, with built in wardrobe, that basks in the natural light from the well placed windows. Next to this a great sized renovated, crisp and modern bathroom offers separate bath and shower. Step through the hallway to the rear of the property into the kitchen and dining space that opens out to your elevated deck overlooking the impressive

## 1 🎮 1 🚔

- Type : House
- Land Size : 743 sqm View : https://ww

: https://www.chapmanrealestate.com.au/sale /nsw/blue-mountains-surrounds/hazelbrook/ residential/house/7604281

Chris Rayner 02 4739 6200