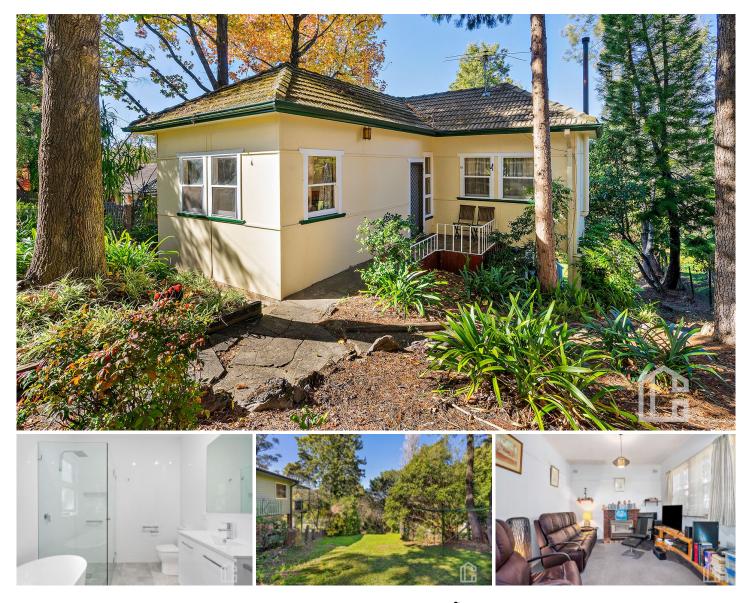

## 93 Winbourne Road Hazelbrook NSW

LOCATION - Set on approx. 743sqm and looking out to the bush beyond from your rear deck, this home enjoys a lovely leafy, quiet street and is conveniently approx. 1km to local shops, cafes and train station and 450m to bus stop.

STYLE - An enticing slice of mountains living featuring a fibrous cement sheet cottage with tiled roof.

LAYOUT - This cosy home offers a large main bedroom, with built in wardrobe, that basks in the natural light from the well placed windows. Next to this a great sized renovated, crisp and modern bathroom offers separate bath and shower. Step through the hallway to the rear of the property into the kitchen and dining space that opens out to your elevated deck overlooking the impressive