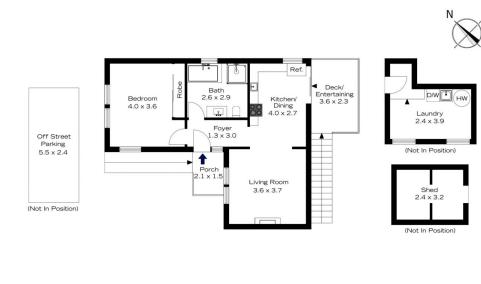

STYLE - An enticing slice of mountains living featuring a fibrous cement sheet cottage with tiled roof.

LAYOUT - This cosy home offers a large main bedroom, with built in wardrobe, that basks in the natural light from the well placed windows. Next to this a great sized renovated, crisp and modern bathroom offers separate bath and shower. Step through the hallway to the rear of the property into the kitchen and dining space that opens out to your elevated deck overlooking the impressive

## 1 🎮 1 🚔

- Type : House
- Land Size : 743 sqm View : https://ww

: https://www.chapmanrealestate.com.au/sale /nsw/blue-mountains-surrounds/hazelbrook/ residential/house/7604281

Chris Rayner 02 4739 6200