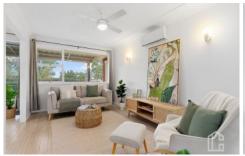

LAYOUT - Living room, combined renovated kitchen and dining, 3 bedrooms - 2 with built-ins, renovated bathroom with separate toilet.

FEATURES - Kitchen with Smeg oven and gas stove,

For full version visit the website