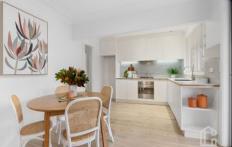

LAYOUT - Living room, combined renovated kitchen and dining, 3 bedrooms - 2 with built-ins, renovated bathroom with separate toilet.

FEATURES - Kitchen with Smeg oven and gas stove,

For full version visit the website