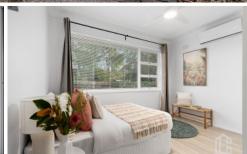

LAYOUT - Living room, combined renovated kitchen and dining, 3 bedrooms - 2 with built-ins, renovated bathroom with separate toilet.

FEATURES - Kitchen with Smeg oven and gas stove,

For full version visit the website