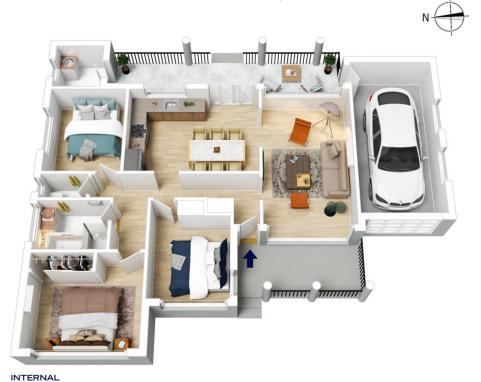

## 132 GOVERNORS DRIVE, LAPSTONE 0 Deck/Entertaining 1.8 x 9.4 Laundry 1.8 x 1.7 Bedroom 3 3.4 x 2.8 Kitchen 3.4 x 4.9 Dining Lock Up Garage 6.2 x 3.0 Living 5.4 × 3.3 Hallway 0.9 x 1.1 Foyer Toilet Linen Roller Door Bath 1.8 x 2.6 Robe Bedroom 2 3.4 x 2.7 Porch/Sitting 1.8 x 4.4 Robe Master Bedroom 3.2 x 3.8 INTERNAL 109 m<sup>2</sup>

TOTAL 135 m²

The floor plan is not to scale; measurements are indicative and in metres. Exterior elements are not in position. Plans should not be relied on. Interested parties should make and rely on their own enquiries.

## 132 GOVERNORS DRIVE, LAPSTONE

109 m²

EXTERNAL 26 m<sup>2</sup>

EXTERNAL 26 m<sup>2</sup>

TOTAL 135 m<sup>2</sup>