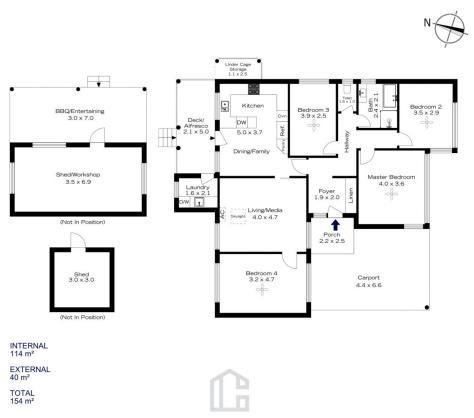

LAYOUT - Spacious lounge room with an abundance of light, 4 bedrooms, oversize master bedroom better described as a parent retreat, updated main bathroom and separate toilet, open plan kitchen/living/dining area with direct access to covered alfresco area & recently fitted out laundry, outside a large steel frame studio/workshop on concrete slab.

## 690 GREAT WESTERN HIGHWAY, FAULCONBRIDGE

The floor plan is not to scale; measurements are indicative and in metres. Exterior elements are not in position. Plans should not be relied on. Interested parties should make and rely on their own enquiries.