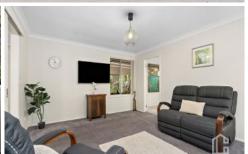

LAYOUT - Spacious lounge room with an abundance of light, 4 bedrooms, oversize master bedroom better described as a parent retreat, updated main bathroom and separate toilet, open plan kitchen/living/dining area with direct access to covered alfresco area & recently fitted out laundry, outside a large steel frame studio/workshop on concrete slab.