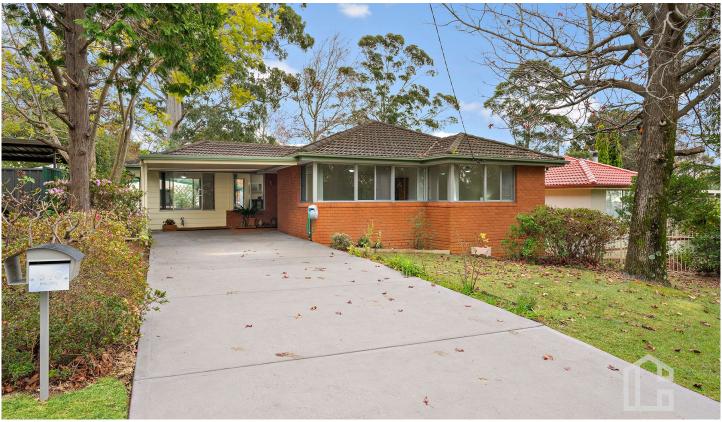

## 690 Great Western Highway Faulconbridge NSW

LOCATION - Convenient location on handy service road, set on a level 689.2 m2 (approx.) block, within 1.6km to Faulconbridge Station and approximately 220m to bus, short stroll to local service station and convenience store.

STYLE - Attractive single level mainly brick home with tile roof, this property has been much loved and solely owned for 52 years and is being offered for the first time since construction in the 1970s.