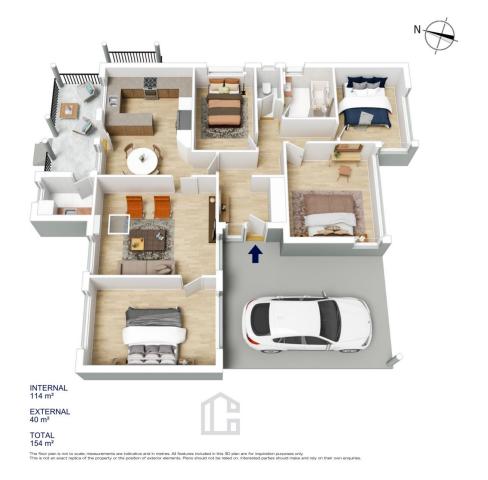

LAYOUT - Spacious lounge room with an abundance of light, 4 bedrooms, oversize master bedroom better described as a parent retreat, updated main bathroom and separate toilet, open plan kitchen/living/dining area with direct access to covered alfresco area & recently fitted out laundry, outside a large steel frame studio/workshop on concrete slab.

## 690 GREAT WESTERN HIGHWAY, FAULCONBRIDGE