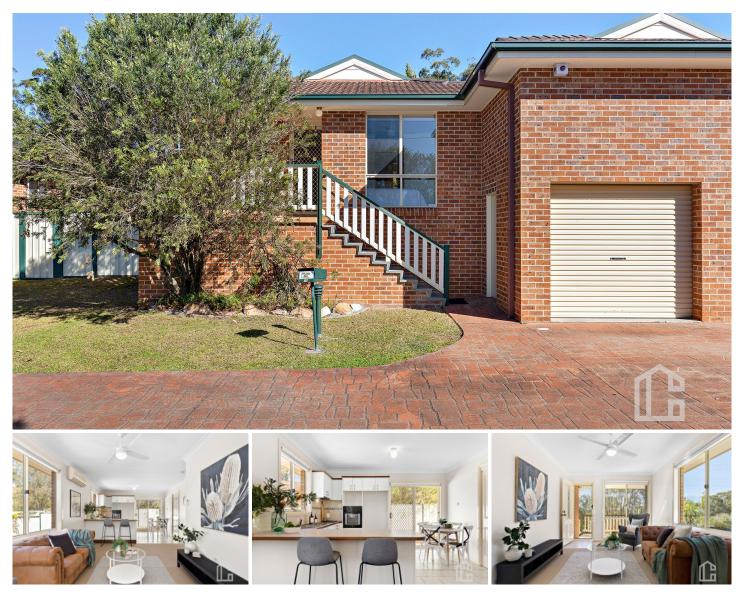

## 31/110 Lalor Drive Springwood NSW

LOCATION - Situated in a peaceful location, this 2 bedroom Over 55s villa is in close proximity to bush walks and nature trails. Public transport is easily accessible with a bus stop only 130m from your front door. Springwood CBD is only 3 minutes away by car, offering boutique shops, cafes, restaurants, and Springwood railway station.

STYLE - Downsizing to something low maintenance has never been more appealing. This single level, double brick strata villa offers a single lock up garage. It features a fully paved courtyard to the rear, and sits up on an elevated position, taking in lots of natural light. The kitchen features a wrap around bench and offers ample storage space. The interior is stylishly upgraded with light carpet and paintwork throughout. Simply bring your furniture and decor to make