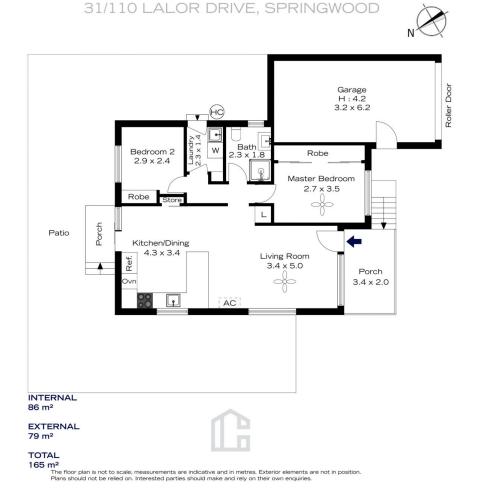

STYLE - Downsizing to something low maintenance has never been more appealing. This single level, double brick strata villa offers a single lock up garage. It features a fully paved courtyard to the rear, and sits up on an elevated position, taking in lots of natural light. The kitchen features a wrap around bench and offers ample storage space. The interior is stylishly upgraded with light carpet and paintwork throughout. Simply bring your furniture and decor to make

31/110 LALOR DRIVE, SPRINGWOOD