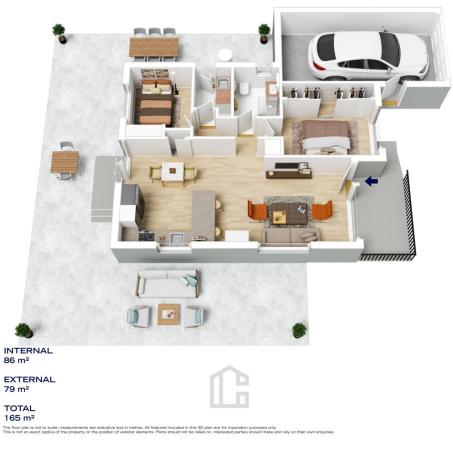

STYLE - Downsizing to something low maintenance has never been more appealing. This single level, double brick strata villa offers a single lock up garage. It features a fully paved courtyard to the rear, and sits up on an elevated position, taking in lots of natural light. The kitchen features a wrap around bench and offers ample storage space. The interior is stylishly upgraded with light carpet and paintwork throughout. Simply bring your furniture and decor to make