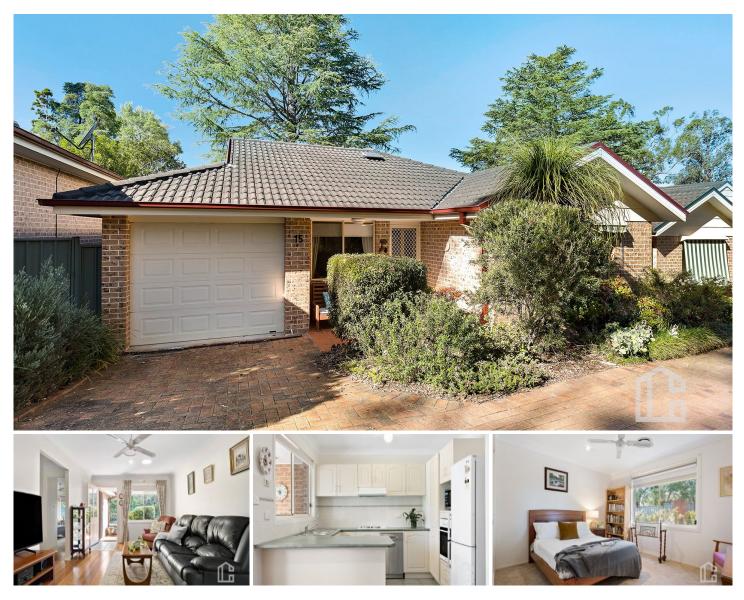

## 15/56 Old Bathurst Road Blaxland NSW

LOCATION - This superb Over 55s villa is conveniently located only a few moments from East Blaxland shops. There is a hairdresser, butcher, convenience store, take away options, coffee shop, petrol station and more just minutes from your doorstep. Blaxland station is only 2km away and Penrith CBD is a short drive from home, only 10 minutes drive.

STYLE - This lovely little villa is the perfect downsizer for those looking for a low maintenance lifestyle in the lower Blue Mountains. This light filled home has cream carpet in the bedrooms, wooden floors in the living area, and a lovely neutral colour scheme. The kitchen has laminate benchtops with plenty of cupboard space and bench space available. The bathroom is original with separate bath and

## For full version visit the website

3 🎮 1 🚔 1 🚘

- Type : Villa
- Price : \$ 832,500
- View : https://www.chapmanrealestate.com.au/sale/nsw /blue-mountains-surrounds/blaxland/residential/vi lla/7593511