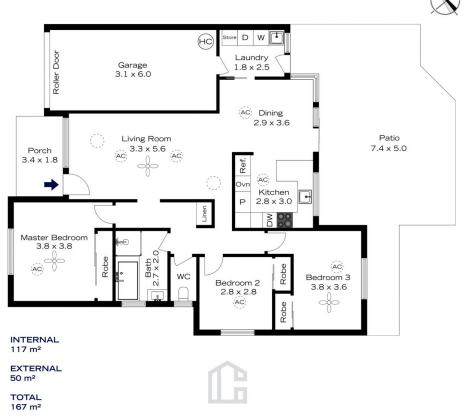

## 15/56 OLD BATHURST ROAD, BLAXLAND

The floor plan is not to scale; measurements are indicative and in metres. Exterior elements are not in position. Plans should not be relied on. Interested parties should make and rely on their own enquiries.