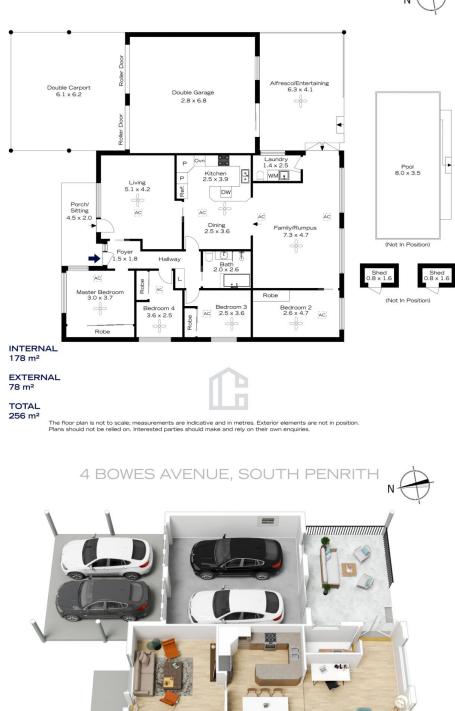

Sarah Watson 02 4739 4311

https://www.chapmanrealestate.com.au

4

INTERNAL 178 m<sup>2</sup> EXTERNAL 78 m<sup>2</sup> TOTAL 256 m<sup>2</sup>

The floor plan is not to scale; measurements are indicative and in metres. All features included in this 3D plan are for inspiration purposes only. This is not an exact replica of the property or the position of exterior elements. Plans should not be relied on. Interested parties should make and rely on their own en