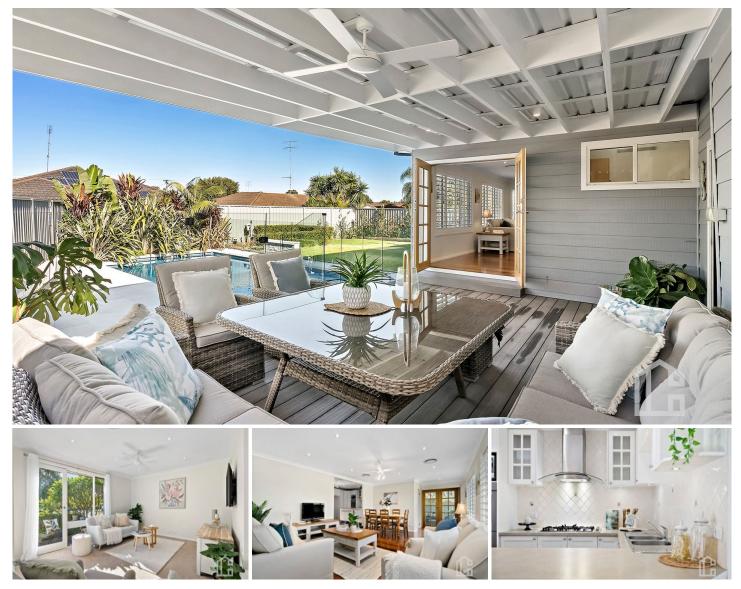

STYLE: Immaculately presented single level rendered brick & tile to the front, clad & colorbond to the rear, home on an approximately 645m2 exquisitely landscaped garden block. LAYOUT: Seamlessly combining modern & easy living, four bedrooms (all with built-in robes), large sunlit formal lounge, open plan kitchen and dining, oversized family living room overlooking rear garden & sparkling in-ground pool, family bathroom, internal laundry with additional toilet, incredible entertainers alfresco area.

FEATURES: Gorgeous kitchen with ample bench & storage

For full version visit the website