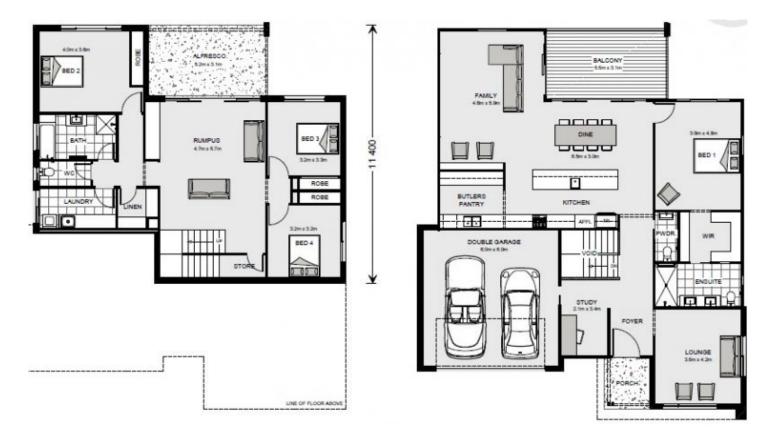

LAYOUT: Entry level encompasses the gorgeous, sun-lit, open plan kitchen, living and dining flowing onto the rear

## For full version visit the website

| Туре                 |
|----------------------|
| Price                |
| <b>Building Size</b> |
| Land Size            |

View

4 🛤 2 📛 2 🚘

- : House
- : \$ 1,930,000
- : 345 sqm
- : 1448 sqm
  - : https://www.chapmanrealestate.com.au/ sale/nsw/blue-mountains-surrounds/glen brook/residential/house/7583935