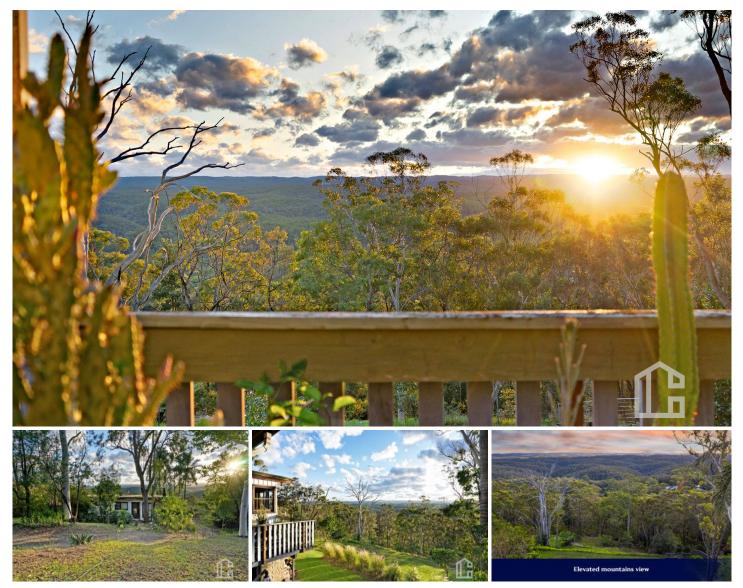

## 47 Brook Road Glenbrook NSW

LOCATION: Perfectly positioned down one of Glenbrook's most sought after village side streets famous for its mountain views and sunsets. Within a walk to national park lookouts and bush walks, pre and primary schools, ovals, park, tennis courts, rail and bus services, village centre, shops, restaurants, cafes and cinema.

STYLE: Architecturally designed modern executive residence, thoughtfully planned to take full advantage of the dreamlike bush views over the National Park and its expansive and wide 1448 sqm (approx) block. Destined to impress, this resort style home combines open plan family living with a seamless interplay of indoor and outdoor living options.