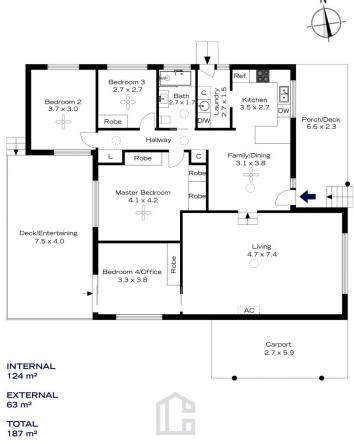

## 3 SINGLES RIDGE ROAD, WINMALEE

The floor plan is not to scale; measurements are indicative and in metres. Exterior elements are not in position. Plans should not be relied on. Interested parties should make and rely on their own enquiries.

## 3 SINGLES RIDGE ROAD, WINMALEE

**EXTERNAL** 63 m<sup>2</sup>

TOTAL 187 m<sup>2</sup>