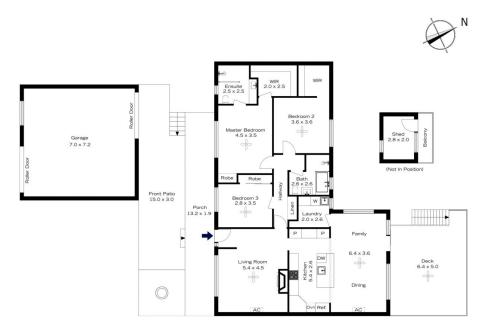

## 75 HEATHER ROAD, WINMALEE

INTERNAL 139 m<sup>2</sup>

EXTERNAL 97 m<sup>2</sup>

TOTAL 236 m<sup>2</sup>

The floor plan is not to scale; measurements are indicative and in metres. Exterior elements are not in position. Plans should not be relied on. Interested parties should make and rely on their own enquiries.