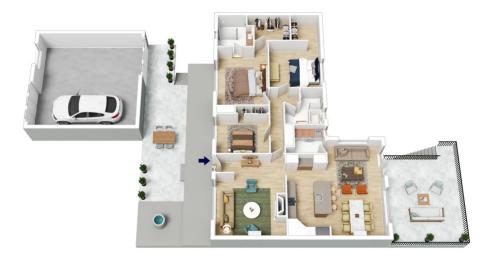

INTERNAL 139 m²

EXTERNAL 97 m<sup>2</sup>

TOTAL 236 m<sup>2</sup>

The floor plan is not to scale, measurements are indicative and in metres. All features included in this 3D plan are for inspiration purposes only.

This is not an exact replica of the property or the position of exterior elements. Plans should not be relied on. Interested parties should make and rely on their own enquiries.