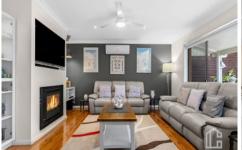

LAYOUT - Two light filled living spaces with stunning polished floor boards, splendid lounge with feature gas fire place flowing onto central open kitchen/dining/ lounge. 3 generous bedrooms, master with large walk in robe and