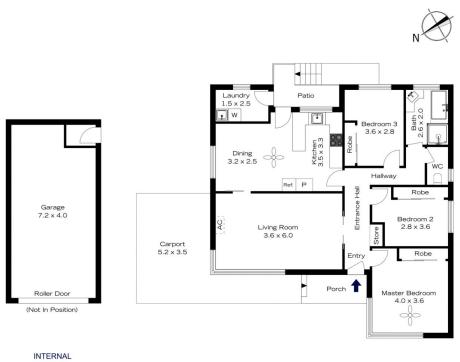

## 112 BURNS ROAD, SPRINGWOOD

133 m<sup>2</sup>

EXTERNAL 37 m<sup>2</sup>

> TOTAL 170 m<sup>2</sup>

Œ

The floor plan is not to scale; measurements are indicative and in metres. Exterior elements are not in position. Plans should not be relied on. Interested parties should make and rely on their own enquiries.