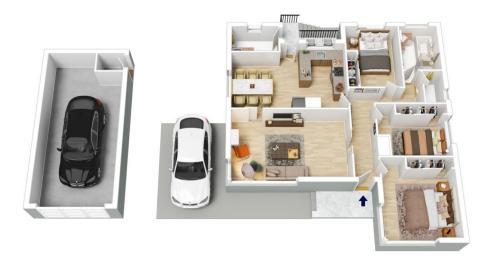

## 112 BURNS ROAD, SPRINGWOOD

INTERNAL 133 m²

EXTERNAL 37 m<sup>2</sup>

> TOTAL 170 m²

The floor plan is not to scale; measurements are indicative and in metres. All features included in this 3D plan are for inspiration purposes only.
This is not an exact replica of the property or the position of exterior elements. Plans should not be relied on. Interested parties should make and rely on their own enquiries.