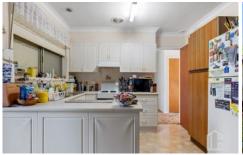

FEATURES - Central family kitchen with neutral cabinetry and electric cooking, gas bayonet (bottled gas), air conditioner, NBN, original floorboards (under old carpet),

For full version visit the website