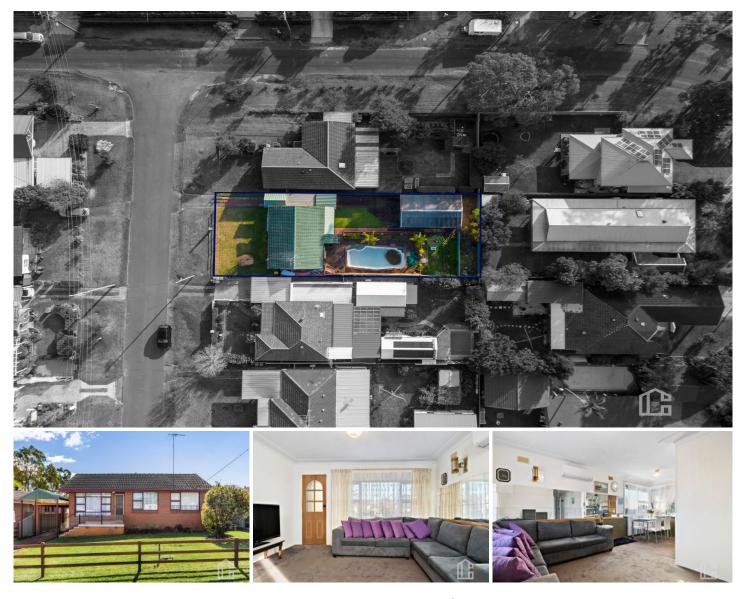

## 4 Germaine Avenue Mount Riverview NSW

? 689sqm flat, level block in family friendly neighbourhood ? Granny flat infrastructure - dual income potential for savvy investors

? North facing rear yard with solid inground pool

? Close to shops, schools, bus routes and Blaxland train station

? First time ever to market

This property is packed full of potential for an astute buyer, this home features the original kitchen and beneath the carpet lies the original Blackbutt timber flooring. If extending upwards is appealing - stunning mountain views west across the Blue Mountains would be on offer.

Tucked away in a quiet and leafy nook, this home is