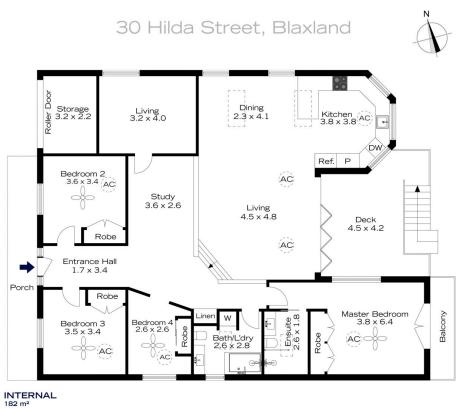

## 30 Hilda Street, Blaxland

INTERNAL 182 m²

EXTERNAL 34 m²

TOTAL 216 m<sup>2</sup>

The floor plan is not to scale; measurements are indicative and in metres. All features included in this 3D plan are for inspiration purposes only.

This is not an exact replica of the property or the position of exterior elements. Plans should not be relied on, interested parties should make and rely on their own enquire

EXTERNAL 34 m<sup>2</sup>

TOTAL 216 m<sup>2</sup>