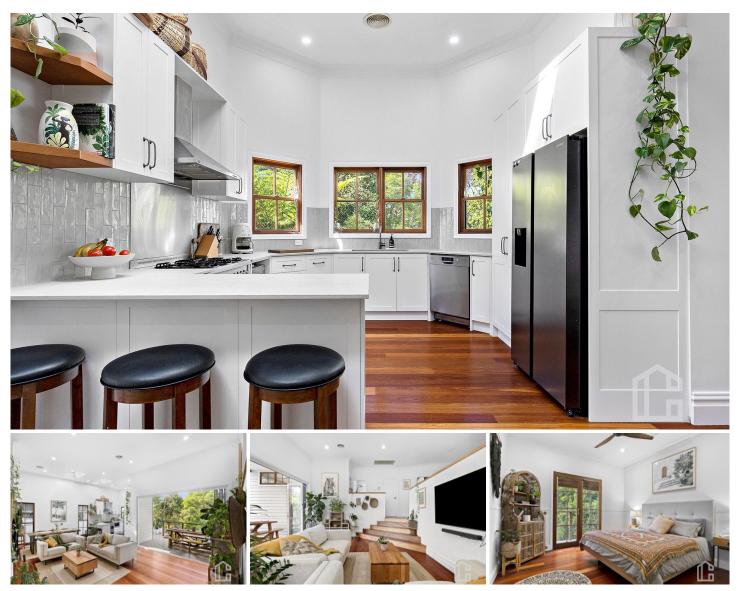

STYLE - This picture-perfect cottage residence is the very essence of modern charm. With timber floors throughout and fresh carpet in three of the four bedrooms, this gorgeous family home has been immaculately presented. This stunning home has been completely renovated and refreshed throughout with a gorgeous wrap around kitchen featuring stainless steel appliances. Boasting concrete