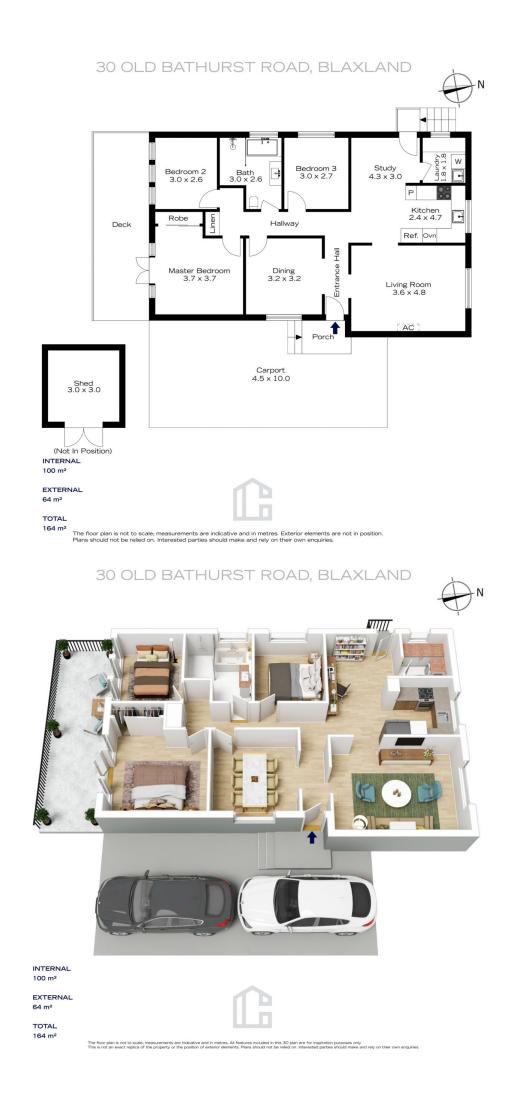

## 3 🎮 1 🚰 2 🛱

| Туре      | : House    |
|-----------|------------|
| Price     | :\$910,000 |
| Land Size | : 798 sqm  |

View

: https://www.chapmanrealestate.com.au/sale /nsw/blue-mountains-surrounds/blaxland/res idential/house/7566669