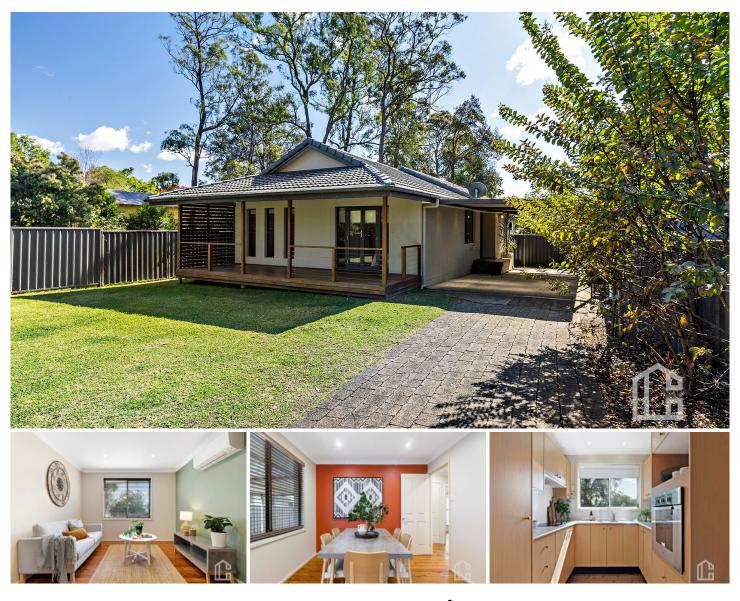

## **30 Old Bathurst Road Blaxland NSW**

LOCATION - This fantastic residence is tucked away behind an electronic gate and set back from the street offering security and privacy. East Blaxland shops are walking distance, and Blaxland railway station is only a couple of minutes up the road. School and daycare are all in close proximity making this an excellent location for the growing family.

STYLE - This stylish single level, brick rendered home features polished timber floorboards throughout. This property is awash with natural light, filtering through large windows and glass doors, that lead onto the fantastic outdoors alfresco area.

The main bathroom has been completely renovated with floor to ceiling tiles, and modern wall niches above the bath and inside the shower for built-in storage. The freestanding