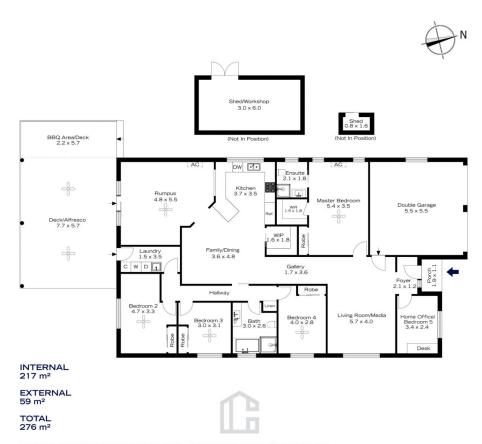

INTERNAL 217 m<sup>2</sup>

EXTERNAL 59 m<sup>2</sup>

TOTAL 276 m²

The floor plan is not to scale; measurements are indicative and in metres. All features included in this 3D plan are for inspiration purposes only.

This is not an exact replica of the property or the position of exterior elements. Plans should not be relied on. Interested parties should make and rely on their own enquiries.

## 42 SPRINGFIELD CRESCENT, SPRINGWOOD

The floor plan is not to scale; measurements are indicative and in metres. Exterior elements are not in position. Plans should not be relied on. Interested parties should make and rely on their own enquiries.