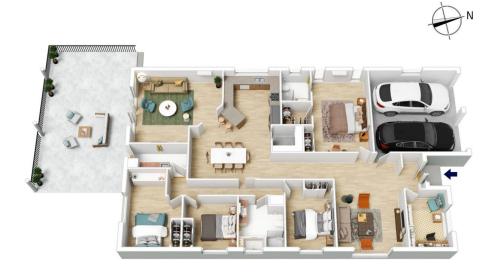

INTERNAL 217 m<sup>2</sup>

EXTERNAL 59 m<sup>2</sup>

TOTAL 276 m²

The floor plan is not to scale; measurements are indicative and in metres. All features included in this 3D plan are for inspiration purposes only.

This is not an exact replica of the property or the position of exterior elements. Plans should not be relied on. Interested parties should make and rely on their own enquiries.

## 42 SPRINGFIELD CRESCENT, SPRINGWOOD

The floor plan is not to scale; measurements are indicative and in metres. Exterior elements are not in position. Plans should not be relied on. Interested parties should make and rely on their own enquiries.