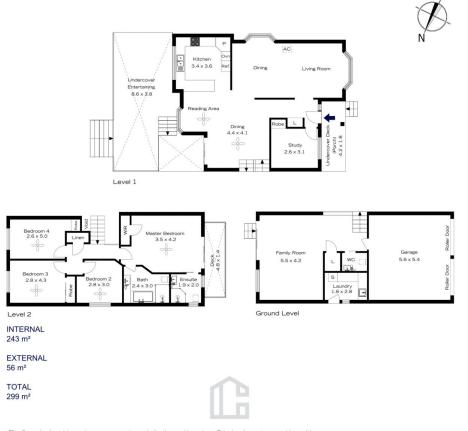

## 4 WALKER STREET, SPRINGWOOD

The floor plan is not to scale; measurements are indicative and in metres. Exterior elements are not in position. Plans should not be relied on. Interested parties should make and rely on their own enquiries.

4 WALKER STREET, SPRINGWOOD

Ground Level

INTERNAL 243 m<sup>2</sup>

EXTERNAL 56 m<sup>2</sup>

TOTAL 299 m²

The floor plan is not to scale; measurements are indicative and in metres. All features included in this 3D plan are for inspiration purposes only. This is not an exact replica of the property or the position of exterior elements. Plans should not be relied on. Interested parties should make and rely on their own enquiries.