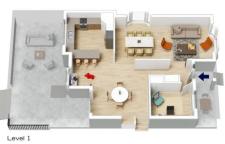

4 WALKER STREET, SPRINGWOOD

Ground Level

INTERNAL 243 m<sup>2</sup>

EXTERNAL 56 m<sup>2</sup>

TOTAL 299 m²

The floor plan is not to scale; measurements are indicative and in metres. All features included in this 3D plan are for inspiration purposes only. This is not an exact replica of the property or the position of exterior elements. Plans should not be relied on. Interested parties should make and rely on their own enquiries.