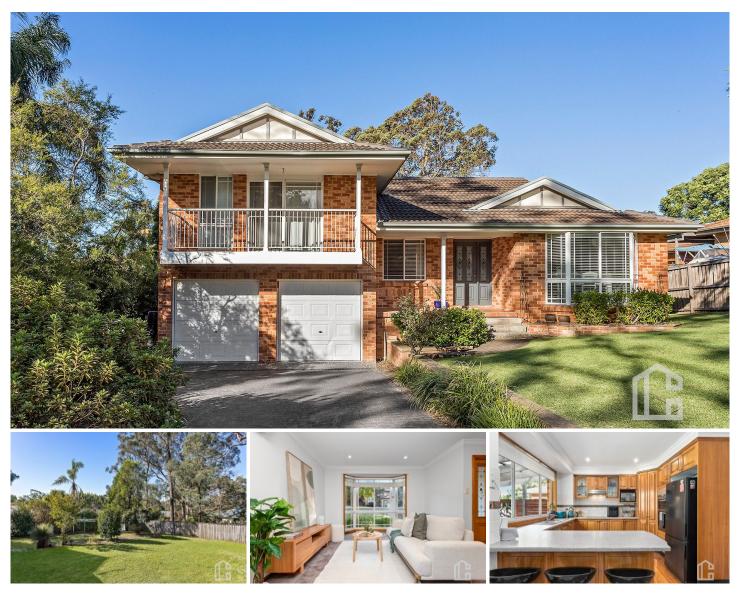

## 4 Walker Street Springwood NSW

LOCATION - Set in one of Springwood's most sought after location in a cul de sac sit this gorgeous home conveniently located within 2km to Springwood Village, local schools, bush walks, bus and train station.

STYLE - Spacious split level brick home with tile roof sitting on a tastefully landscaped 955m2 block.

LAYOUT - 3 substantial living spaces including sun drenched open lounge/ formal dining room, separate down stairs family room and lovely open sitting/ meals area off the kitchen on the main level. 4 bedrooms plus study/ 5th bedroom, master with walk in robe and renovated ensuite, 2 beds with built in robes, gorgeously renovated main bathroom and 3rd powder room, internal laundry with