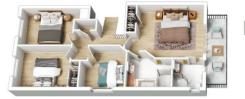

4 WALKER STREET, SPRINGWOOD

Ground Level

INTERNAL 243 m<sup>2</sup>

EXTERNAL 56 m<sup>2</sup>

TOTAL 299 m²

The floor plan is not to scale; measurements are indicative and in metres. All features included in this 3D plan are for inspiration purposes only. This is not an exact replica of the property or the position of exterior elements. Plans should not be relied on. Interested parties should make and rely on their own enquiries.