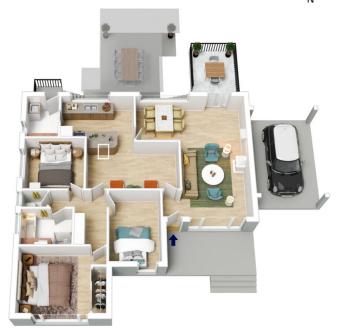

STYLE: Mostly single level brick home with tile roof and single carport sitting on a fantastic usable block of approx 695.6m2.

LAYOUT: Two living areas including the bright open plan main family/ dining room and lounge room. 3 bedrooms, master with built in robe, original main bathroom with separate toilet, internal laundry off the kitchen with external access.

## 69 LEUMEAH ROAD, WOODFORD

INTERNAL 100 m<sup>2</sup>

EXTERNAL 40 m<sup>2</sup>

> TOTAL 140 m<sup>2</sup>

TOTAL 140 m<sup>2</sup>

The floor plan is not to scale; measurements are indicative and in metres. All features included in this 3D plan are for inspiration purposes only. This is not an exact replica of the property or the position of exterior elements. Plans should not be relied on. Interested parties should make and rely on their own enquiries.