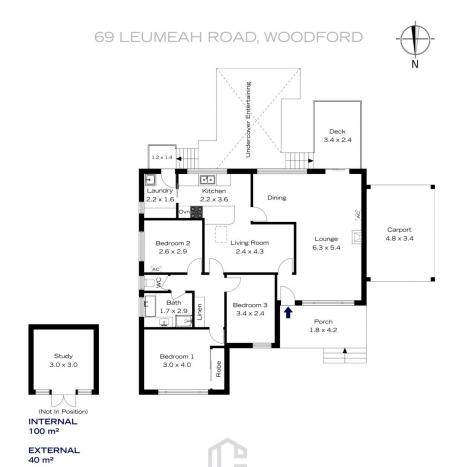

## 69 LEUMEAH ROAD, WOODFORD

INTERNAL 100 m<sup>2</sup>

EXTERNAL 40 m<sup>2</sup>

> TOTAL 140 m<sup>2</sup>

TOTAL 140 m<sup>2</sup>

The floor plan is not to scale; measurements are indicative and in metres. All features included in this 3D plan are for inspiration purposes only. This is not an exact replica of the property or the position of exterior elements. Plans should not be relied on. Interested parties should make and rely on their own enquiries.

The floor plan is not to scale; measurements are indicative and in metres. Exterior elements are not in position. Plans should not be relied on. Interested parties should make and rely on their own enquiries.