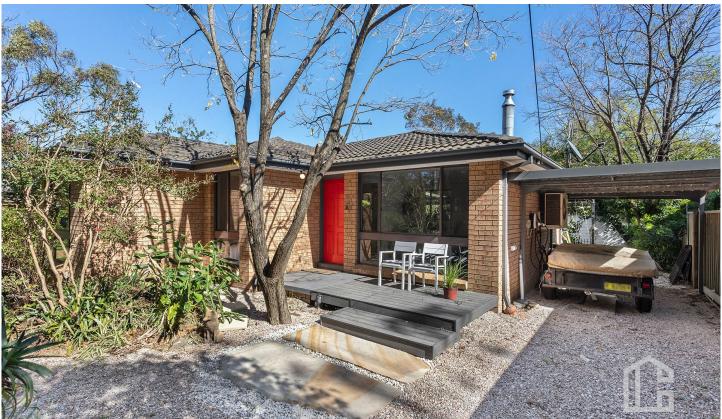

## 69 Leumeah Road Woodford NSW

LOCATION: Set privately in a whisper quiet pocket of Woodford, approx 1.1km to bus stop, 2.4km to train station and within 4.7km to Hazelbrook Village, local schools and bush walks.

STYLE: Mostly single level brick home with tile roof and single carport sitting on a fantastic usable block of approx 695.6m2.

LAYOUT: Two living areas including the bright open plan main family/ dining room and lounge room. 3 bedrooms, master with built in robe, original main bathroom with separate toilet, internal laundry off the kitchen with external access.