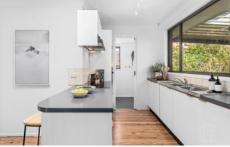

STYLE: Mostly single level brick home with tile roof and single carport sitting on a fantastic usable block of approx 695.6m2.

LAYOUT: Two living areas including the bright open plan main family/ dining room and lounge room. 3 bedrooms, master with built in robe, original main bathroom with separate toilet, internal laundry off the kitchen with external access.