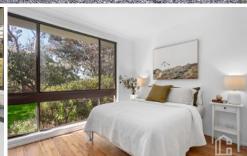

STYLE: Mostly single level brick home with tile roof and single carport sitting on a fantastic usable block of approx 695.6m2.

LAYOUT: Two living areas including the bright open plan main family/ dining room and lounge room. 3 bedrooms, master with built in robe, original main bathroom with separate toilet, internal laundry off the kitchen with external access.