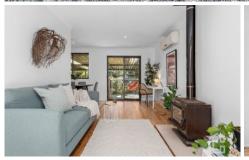

STYLE: Mostly single level brick home with tile roof and single carport sitting on a fantastic usable block of approx 695.6m2.

LAYOUT: Two living areas including the bright open plan main family/ dining room and lounge room. 3 bedrooms, master with built in robe, original main bathroom with separate toilet, internal laundry off the kitchen with external access.