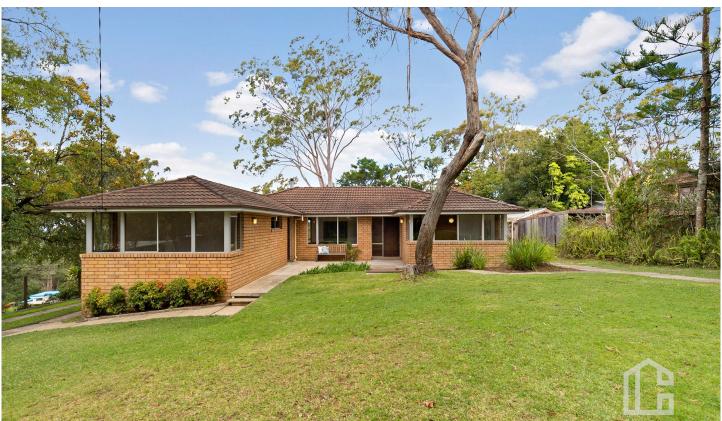

## 7 Martin Place Faulconbridge NSW

LOCATION - Set proudly in a peaceful pocket of Faulconbridge, conveniently positioned a mere 500m to train, 600m to bus and only a short distance to the entrance of the Sir Henry Parkes Victory Track bush walk.

STYLE - Spacious, neat & tidy single level brick home with tile roof on large block (approx. 2460m2) with stunning bush outlook.

LAYOUT - Four living spaces, family room, large dining, separate living/media room and a generous study area, a genuine seven (yes 7!) bedrooms all (bar two) with built in robes, convenient rear yard access direct from family room, well maintained original kitchen, two bathrooms, generous central family bathroom with bath and separate toilet, and additional bathroom to service beds 5,6 & 7, laundry with an abundance of storage and external access.