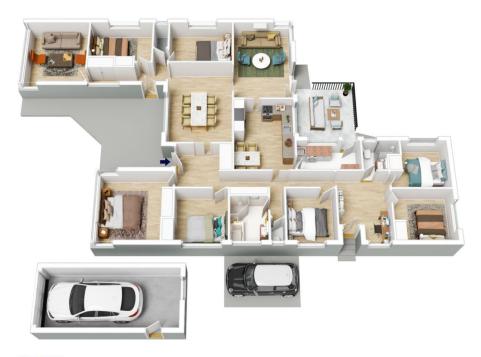

## 7 MARTIN PLACE, FAULCONBRIDGE

INTERNAL 183 m<sup>2</sup>

EXTERNAL 49 m<sup>2</sup>

TOTAL 232 m²

The floor plan is not to scale; measurements are indicative and in metres. All features included in this 3D plan are for inspiration purposes only.
This is not an exact replica of the property or the position of exterior elements. Plans should not be relied on. Interested parties should make and rely on their own enquiries

## 7 MARTIN PLACE, FAULCONBRIDGE