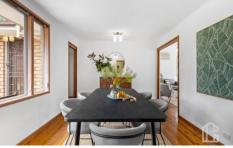

STYLE - Spacious, neat & tidy single level brick home with tile roof on large block (approx. 2460m2) with stunning bush outlook.

LAYOUT - Four living spaces, family room, large dining, separate living/media room and a generous study area, a genuine seven (yes 7!) bedrooms all (bar two) with built in robes, convenient rear yard access direct from family room, well maintained original kitchen, two bathrooms, generous central family bathroom with bath and separate toilet, and additional bathroom to service beds 5,6 & 7, laundry with an abundance of storage and external access.