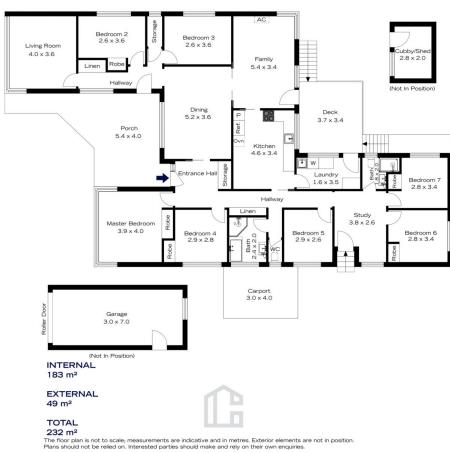

## 7 MARTIN PLACE, FAULCONBRIDGE

INTERNAL 183 m<sup>2</sup>

EXTERNAL 49 m<sup>2</sup>

TOTAL 232 m²

The floor plan is not to scale; measurements are indicative and in metres. All features included in this 3D plan are for inspiration purposes only.
This is not an exact replica of the property or the position of exterior elements. Plans should not be relied on. Interested parties should make and rely on their own enquiries