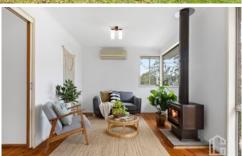

STYLE - Spacious, neat & tidy single level brick home with tile roof on large block (approx. 2460m2) with stunning bush outlook.

LAYOUT - Four living spaces, family room, large dining, separate living/media room and a generous study area, a genuine seven (yes 7!) bedrooms all (bar two) with built in robes, convenient rear yard access direct from family room, well maintained original kitchen, two bathrooms, generous central family bathroom with bath and separate toilet, and additional bathroom to service beds 5,6 & 7, laundry with an abundance of storage and external access.