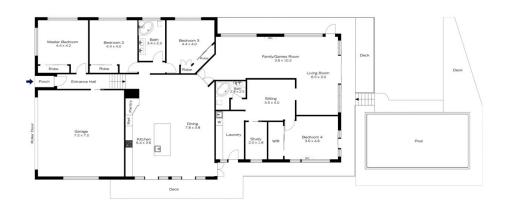

## 3 BROOK ROAD, GLENBROOK

INTERNAL 295 m²

EXTERNAL 124 m<sup>2</sup>

TOTAL

419 m<sup>2</sup>
The floor plan is not to scale; measurements are indicative and in metres. Exterior elements are not in position.
Plans should not be relied on. Interested parties should make and rely on their own enquiries.