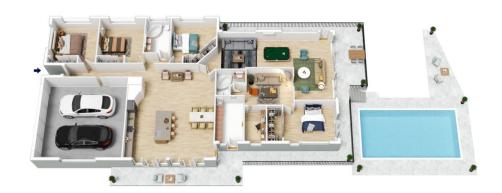

## 3 BROOK ROAD, GLENBROOK

INTERNAL 295 m²

EXTERNAL 124 m<sup>2</sup>

TOTAL
419 m<sup>2</sup>

The floor plain is not to scale, measurements are indicative and in metres. All features included in this 30 plan are for inspiration purposes only.

This is not an exact reptice of the property or the position of exterior elements. Plans should not be relied on. Interested parties should make and rely on their own enquiries.