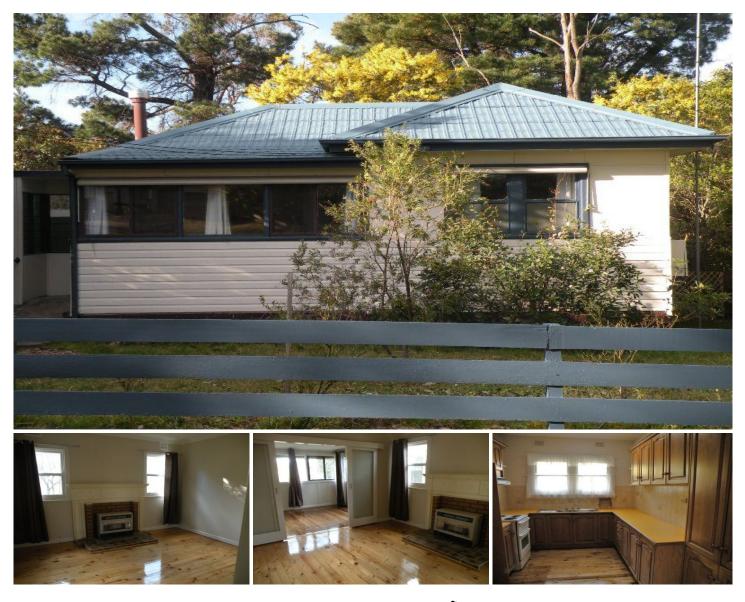

## 60 Honour Avenue Lawson NSW

LOCATION - Situated in the heart of Lawson, this home is a stone's throw from Lawson Village, local schools, public transport, and only 300m from the beautiful South Lawson Waterfall Circular Walking Track. A further 15 minutes' drive (approx.) up the mountain you will find Katoomba Village with an array of shops, lookouts, The Edge Cinema, and the famous Three Sisters.

STYLE - Single level weatherboard home on a 755m2 (approx.) level block.

LAYOUT - 2 bedrooms, 1 bathroom, separate living, kitchen/dining, and internal laundry, there are opportunities everywhere to add your personal touch.