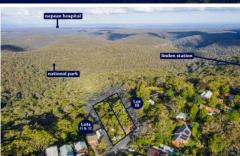

## 10/42 Martin Place Linden NSW

SITUATION - Backing tranquil Mountains bushland and set in a peaceful and highly desired setting.

Details - Gorgeous block of land backing to bush. Make use of a tranquil bush view and build you dream home.

Approx land size - 834.7 sq m.

Land with 2bdr house also avail next door - lots 11 and 12 (1669 m2).

Disclaimer: All information contained herein is gathered from sources we believe to be reliable. However, we cannot guarantee its accuracy & interested persons should rely on their own inquiries.