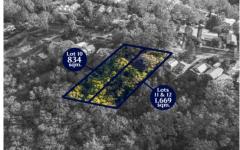

Approx land size - 834.7 sq m.

Land with 2bdr house also avail next door - lots 11 and 12 (1669 m2).

Disclaimer: All information contained herein is gathered from sources we believe to be reliable. However, we cannot guarantee its accuracy & interested persons should rely on their own inquiries.