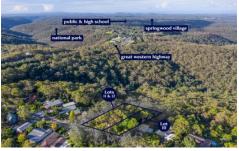

## 10/42 Martin Place Linden NSW

SITUATION - Backing tranquil Mountains bushland and set in a peaceful and highly desired setting.

Details - Gorgeous block of land backing to bush. Make use of a tranquil bush view and build you dream home.

Approx land size - 834.7 sq m.

Land with 2bdr house also avail next door - lots 11 and 12 (1669 m2).

Disclaimer: All information contained herein is gathered from sources we believe to be reliable. However, we cannot guarantee its accuracy & interested persons should rely on their own inquiries.