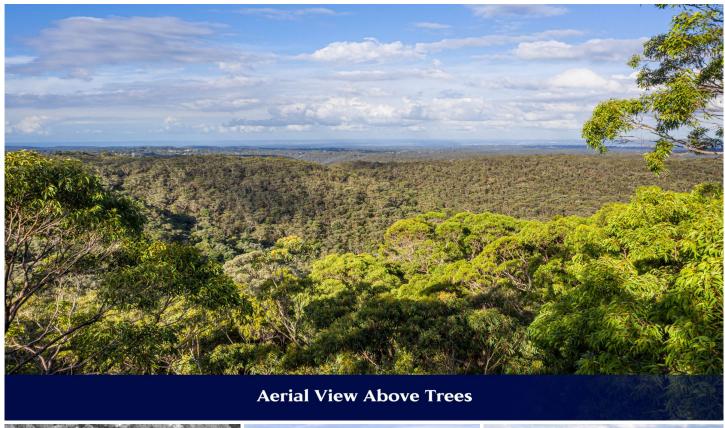

## 10/42 Martin Place Linden NSW

SITUATION - Backing tranquil Mountains bushland and set in a peaceful and highly desired setting.

Details - Gorgeous block of land backing to bush. Make use of a tranquil bush view and build you dream home.

Approx land size - 834.7 sq m.

Land with 2bdr house also avail next door - lots 11 and 12 (1669 m2).

Disclaimer: All information contained herein is gathered from sources we believe to be reliable. However, we cannot guarantee its accuracy & interested persons should rely on their own inquiries.