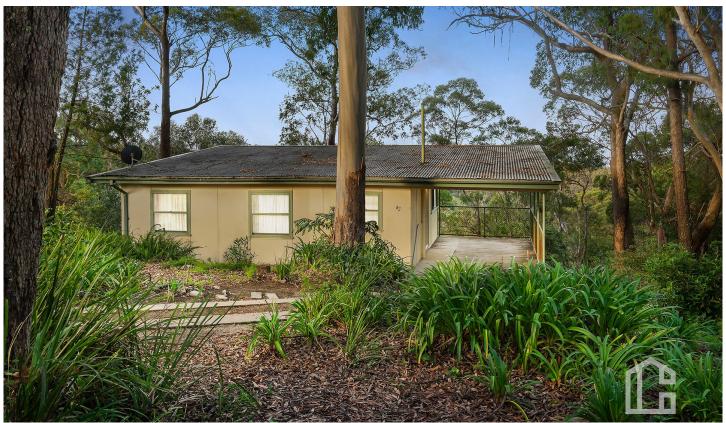

## 42 Martin Place Linden NSW

SITUATION - Backing tranquil Mountains bushland and set in a peaceful and highly desired setting. Positioned on a large and wide allotment. Approx 1669.4 sq m bush block.

STYLE - Single level Mountains cottage with glorious bush views. Adjacent vacant land also available as an optional extra (834 m2).

ACCOMMODATION - Large bright and vibey living with large walls of glass overlooking the beautiful outlook. Bathroom.

FEATURES - Freshly painted, idyllic feel, an attractive ambience of privacy, carport.