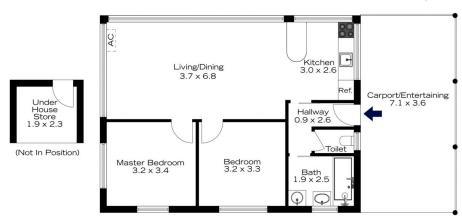

INTERNAL 66 m<sup>2</sup>

EXTERNAL 27 m<sup>2</sup>

TOTAL 93 m<sup>2</sup>

The floor plan is not to scale; measurements are indicative and in metres. Exterior elements are not in position. Plans should not be relied on. Interested parties should make and rely on their own enquiries.

## 42 MARTIN PLACE, LINDEN

INTERNAL 66 m<sup>2</sup>

EXTERNAL 27 m<sup>2</sup>

TOTAL 93 m<sup>2</sup>