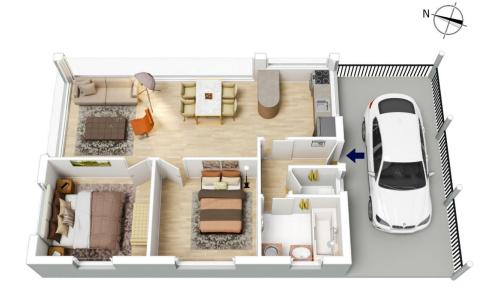

INTERNAL 66 m<sup>2</sup>

EXTERNAL 27 m<sup>2</sup>

TOTAL 93 m<sup>2</sup>

The floor plan is not to scale; measurements are indicative and in metres. Exterior elements are not in position. Plans should not be relied on. Interested parties should make and rely on their own enquiries.

## 42 MARTIN PLACE, LINDEN

INTERNAL 66 m<sup>2</sup>

EXTERNAL 27 m<sup>2</sup>

TOTAL 93 m<sup>2</sup>