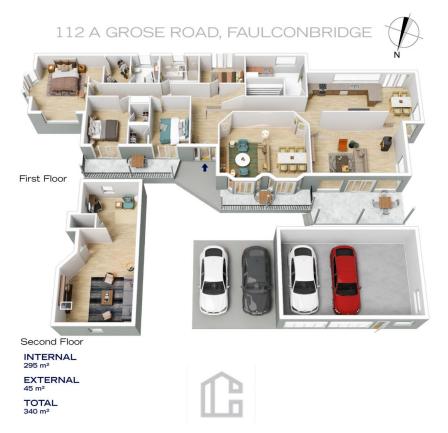

LAYOUT - Three generous living spaces including formal lounge, spacious family room, and enormous loft rumpus with home office space, both formal and casual dining spaces, four great sized bedrooms (three of these with walk in wardrobes) including master suite with walk through wardrobe to renovated ensuite bathroom, light filled family bathroom and large internal laundry.

FEATURES - Timber kitchen with stunning skylight

4 🗀 2 🔁 4 🖨

**Building Size**: 300 sqm **Land Size**: 4296 sqm

View : 4296 Sqr

: https://www.chapmanrealestate.com.au/ sale/nsw/hawkesbury/faulconbridge/resi