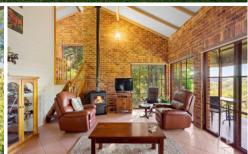

LAYOUT - Three generous living spaces including formal lounge, spacious family room, and enormous loft rumpus with home office space, both formal and casual dining spaces, four great sized bedrooms (three of these with walk in wardrobes) including master suite with walk through wardrobe to renovated ensuite bathroom, light filled family bathroom and large internal laundry.

FEATURES - Timber kitchen with stunning skylight

4 🗀 2 🔁 4 🖨

**Building Size**: 300 sqm **Land Size**: 4296 sqm

View : 4296 Sqr

: https://www.chapmanrealestate.com.au/ sale/nsw/hawkesbury/faulconbridge/resi