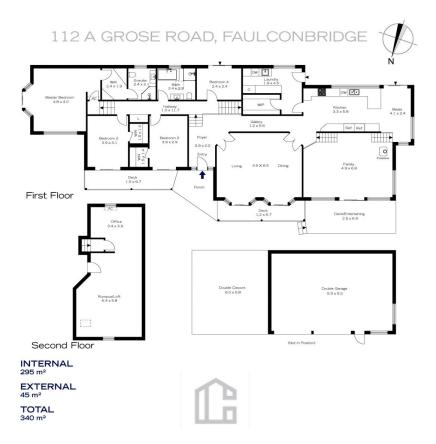

LAYOUT - Three generous living spaces including formal lounge, spacious family room, and enormous loft rumpus with home office space, both formal and casual dining spaces, four great sized bedrooms (three of these with walk in wardrobes) including master suite with walk through wardrobe to renovated ensuite bathroom, light filled family bathroom and large internal laundry.

FEATURES - Timber kitchen with stunning skylight

4 🗀 2 🔁 4 🖨

**Building Size**: 300 sqm **Land Size**: 4296 sqm

View : 4296 Sqr

: https://www.chapmanrealestate.com.au/ sale/nsw/hawkesbury/faulconbridge/resi