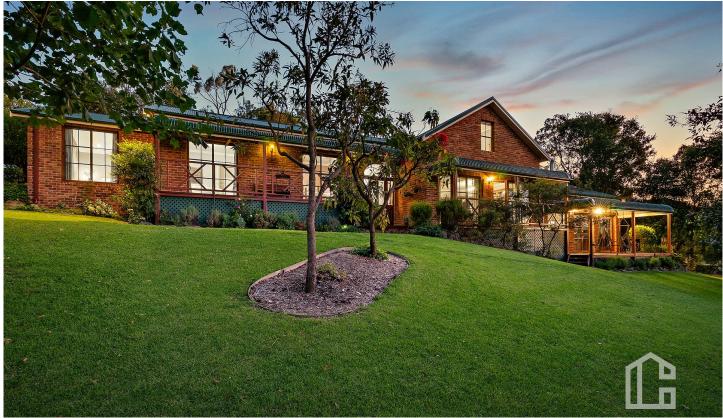

## 112a Grose Road Faulconbridge NSW

LOCATION - Private bush setting with breathtaking valley views, just 250m walk to high school and bus stop, within 1km of primary school, bush walks and sporting fields, a short 3km drive to the amenity of Springwood village and rail, and approx an hour drive to Sydney CBD.

STYLE - Thoughtfully designed tri-level home of double brick and steel construction with colorbond roof, masterfully positioned on the block to maximise privacy, aspect and the stunning northerly views.