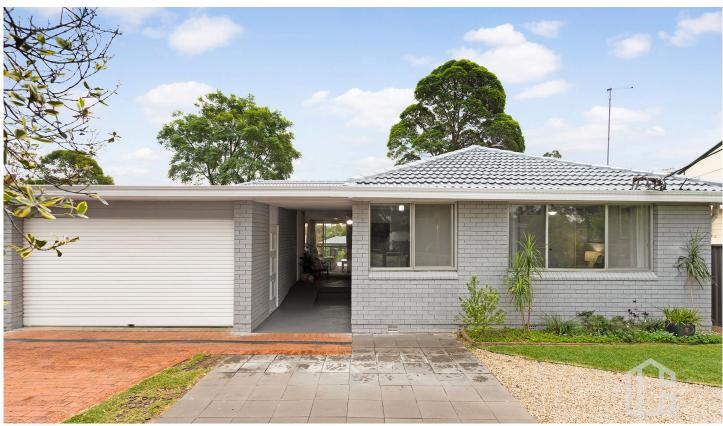

## 22 Rickard Road Warrimoo NSW

LOCATION - Nestled on a tranquil landscaped flat block of approx 853.6m2 this beautifully renovated and much loved home is within 250 metres to Warrimoo Station and close proximity to Warrimoo oval, bush walks, bus stop, shops and local school.

STYLE - Single level brick home with a restored tile roof sitting on a large stunning north facing usable block.

LAYOUT - Two light filled expansive living areas includes open plan lounge and dining area, spacious living room also used as a parents retreat or possible in-law accommodation with side access, 4 bedrooms - master with stunning ensuite and walk in robe, tastefully renovated three-way main bathroom and large updated laundry with

## 4 🕒 2 🔓 2 🖨

Type : House **Price** : \$ 1,205,000 Building Size: 208 sqm **Land Size** : 853.6 sqm

View

: https://www.chapmanrealestate.com.au/ sale/nsw/hawkesbury/warrimoo/residenti

al/house/7531905

Glen Power