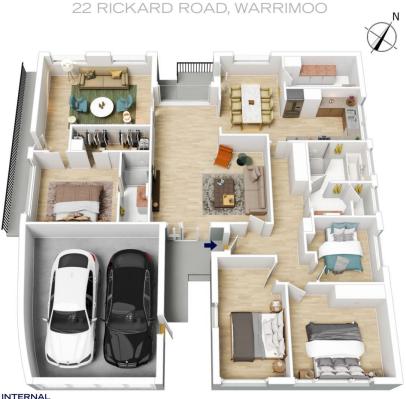

STYLE - Single level brick home with a restored tile roof sitting on a large stunning north facing usable block.

LAYOUT - Two light filled expansive living areas includes open plan lounge and dining area, spacious living room also used as a parents retreat or possible in-law accommodation with side access, 4 bedrooms - master with stunning ensuite and walk in robe, tastefully renovated three-way main bathroom and large updated laundry with

## 4 🕒 2 🔓 2 🖨

Type : House **Price** : \$ 1,205,000 Building Size: 208 sqm **Land Size** : 853.6 sqm

View

: https://www.chapmanrealestate.com.au/ sale/nsw/hawkesbury/warrimoo/residenti

al/house/7531905

Glen Power

INTERNAL 194 m<sup>2</sup>

EXTERNAL 15 m<sup>2</sup>

TOTAL 209 m²

The floor plan is not to scale; measurements are indicative and in metres. All features included in this 3D plan are for inspiration purposes only.
This is not an exact replica of the property or the position of exterior elements. Plans should not be relied on. Interested parties should make and rely on their own enquiries