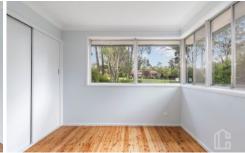

STYLE - Single level red brick veneer home with tile roof includes side access to single carport and lockup garage. LAYOUT - Generous sun bathed living room flowing through to the meals area and kitchen, 3 bedrooms - master with built in robe, additional sun room, original main bathroom with separate toilet, internal laundry.