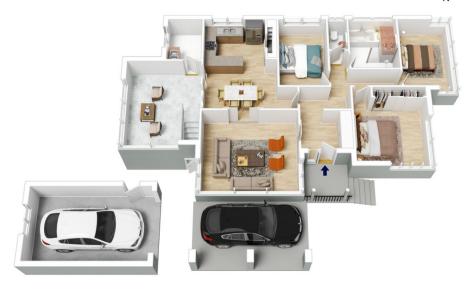

STYLE - Single level red brick veneer home with tile roof includes side access to single carport and lockup garage. LAYOUT - Generous sun bathed living room flowing through to the meals area and kitchen, 3 bedrooms - master with built in robe, additional sun room, original main bathroom with separate toilet, internal laundry.

FEATURES - Updated kitchen with gas cooktop and oven, large sliding door pantry, sky lights, large windows, gas bayonets, polished timber floor boards throughout bedrooms and lounge, solar panels, undercover front porch, large front yard with lots of room for off street

## 3 🚐 1 🔓 2 🗬

Type : House Price : \$ 740,000 Land Size : 620 sqm

View : https://www.chapmanrealestate.com.au/sale

/nsw/hawkesbury/winmalee/residential/hous

e/7531896

Claudia Hayes 02 4751 8266

INTERNAL 137 m²