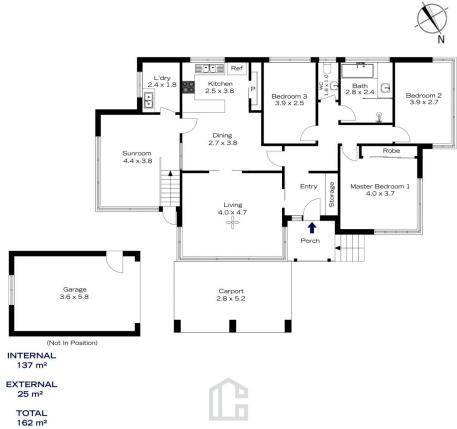

## 3 🚐 1 🔓 2 🗬

Type : House Price : \$ 740,000 Land Size : 620 sqm

View : https://www.chapmanrealestate.com.au/sale

/nsw/hawkesbury/winmalee/residential/hous

e/7531896

Claudia Hayes 02 4751 8266

INTERNAL 137 m²

EXTERNAL 25 m<sup>2</sup>

TOTAL

The floor plan is not to scale; measurements are indicative and in metres. All features included in this 3D plan are for inspiration purposes only.
This is not an exact replica of the property or the position of exterior elements. Plans should not be reled on. Interested parties should make and rely on their own enquiries.

## 341 HAWKESBURY ROAD, WINMALEE

The floor plan is not to scale; measurements are indicative and in metres. Exterior elements are not in position. Plans should not be relied on. Interested parties should make and rely on their own enquiries.