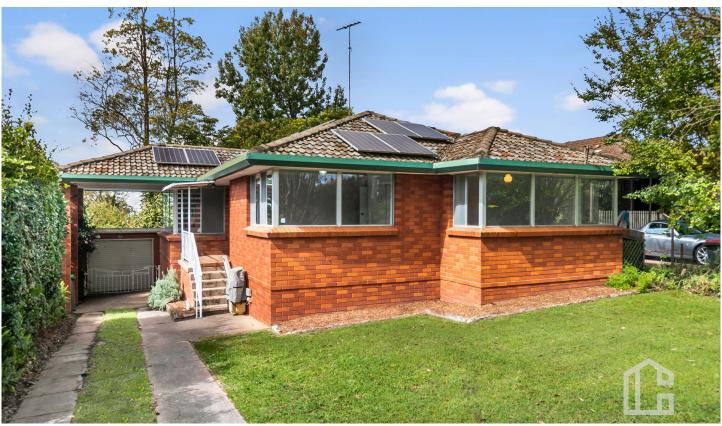

## 341 Hawkesbury Road Winmalee NSW

LOCATION - Set back off the road this conveniently located home is just 600m to local shops, bus stop and Summerhayes Park, 1.2km to Winmalee shopping village, bush walks and sought after local schools.

STYLE - Single level red brick veneer home with tile roof includes side access to single carport and lockup garage. LAYOUT - Generous sun bathed living room flowing through to the meals area and kitchen, 3 bedrooms - master with built in robe, additional sun room, original main bathroom with separate toilet, internal laundry.

FEATURES - Updated kitchen with gas cooktop and oven, large sliding door pantry, sky lights, large windows, gas bayonets, polished timber floor boards throughout bedrooms and lounge, solar panels, undercover front porch, large front yard with lots of room for off street