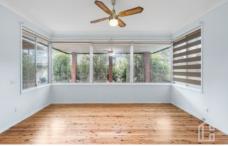

STYLE - Single level red brick veneer home with tile roof includes side access to single carport and lockup garage. LAYOUT - Generous sun bathed living room flowing through to the meals area and kitchen, 3 bedrooms - master with built in robe, additional sun room, original main bathroom with separate toilet, internal laundry.