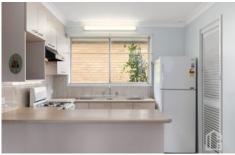

FEATURES - Updated kitchen with gas cooktop and oven, large sliding door pantry, sky lights, large windows, gas bayonets, polished timber floor boards throughout bedrooms and lounge, solar panels, undercover front porch, large front yard with lots of room for off street