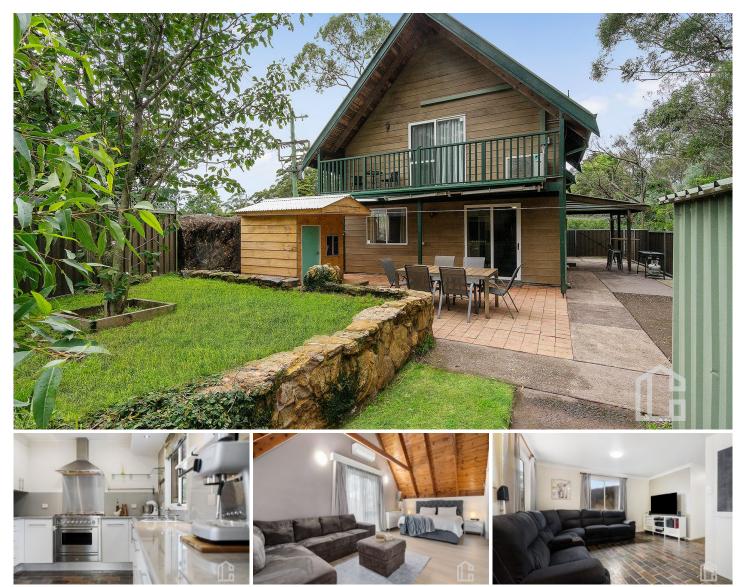

## **15-17 Martin Place Linden NSW**

LOCATION - Positioned on a corner 668m2 (approx.) block, this four bedroom mountain cabin home is peacefully set in a leafy location yet conveniently located close enough to the train station and within a short drive either up or down the mountain to shops, schools, cafes and restaurants.

STYLE - A true Mountains gem with Hardie Plank weatherboard cladding and Colorbond roof to enhance the cabin style. Surrounded by and designed to blend with the natural rock and stone retaining walls.

LAYOUT- This home offers 4 bedrooms in total with one being on the ground floor, perfect for guests or a home study. The main bedroom on the upper level is impressive