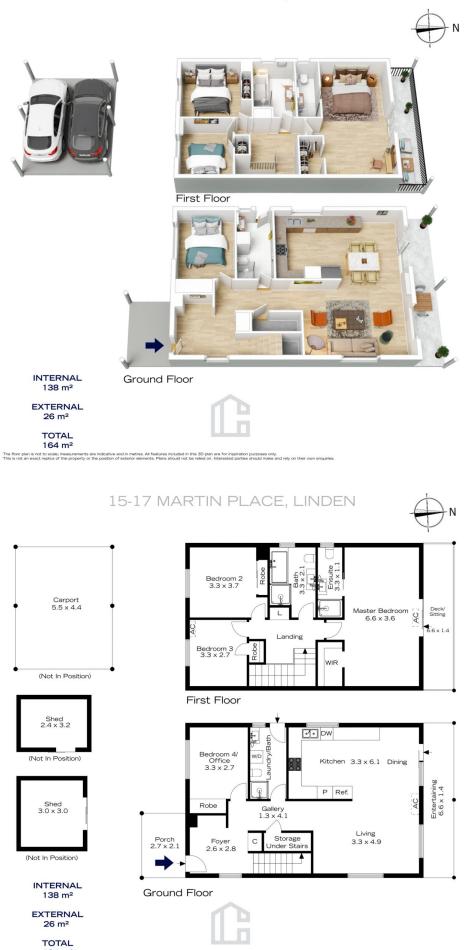

## 15-17 MARTIN PLACE, LINDEN

164 m<sup>2</sup> The floor plan is not to scale; measurements are indicative and in metres. Exterior elements are not in position. Plans should not be relied on. Interested parties should make and rely on their own enquiries.