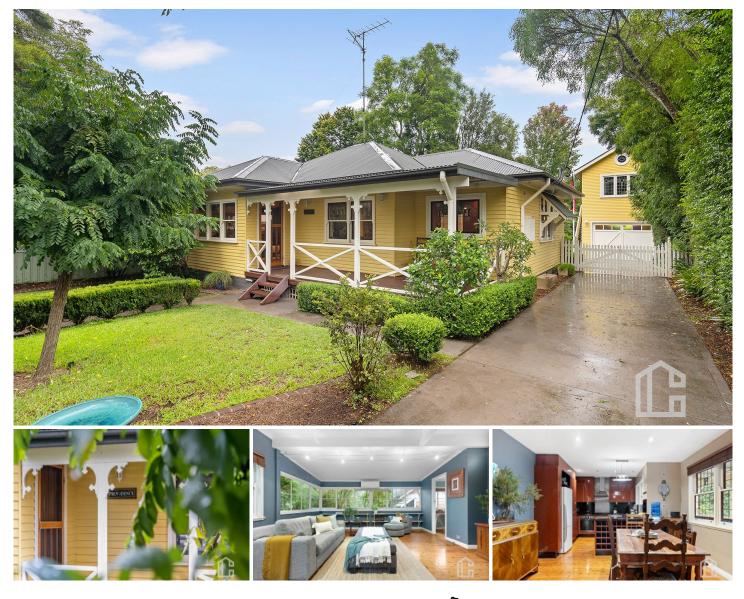

## 26 Old Bathurst Road Blaxland NSW

LOCATION - This exuberant cottage is positioned at the top end of Old Bathurst Road in Blaxland, conveniently close to shops, cafes, schools, Blaxland railway station and more. Blaxland East Public School is only 550m up the road, and East Blaxland shops offers everything from take away dining, convenience stores and hair salons, all within walking distance of this fantastic abode. Blaxland Railway Station is only a short drive from home, making commuting simple.

STYLE - This property has been lovingly styled with wonderful period features, antique and historic inclusions making it a completely unique property on the market. Each door and window have a story to tell, coming from different properties and added to this one to create a distinctive

## 4 🛤 2 🚔 2 😭

| Туре      | : House      |
|-----------|--------------|
| Price     | :\$1,280,000 |
| Land Size | : 1041 sqm   |
| View      | https://www. |

: https://www.chapmanrealestate.com.au/sale /nsw/blue-mountains-surrounds/blaxland/res idential/house/7524230