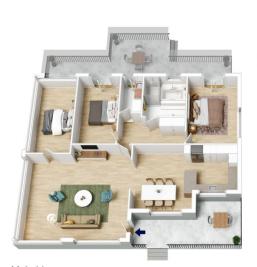

26 OLD BATHURST ROAD, BLAXLAND

First Floor

Main House

INTERNAL 179 m<sup>2</sup>

EXTERNAL 47 m<sup>2</sup>

TOTAL 226 m<sup>2</sup>

The floor plan is not to scale; measurements are indicative and in metres. All features included in this 3D plan are for inspiration purposes only. This is not an exact replica of the property or the position of exterior elements. Plans should not be relied on. Interested parties should make and rely on their own enquiries.