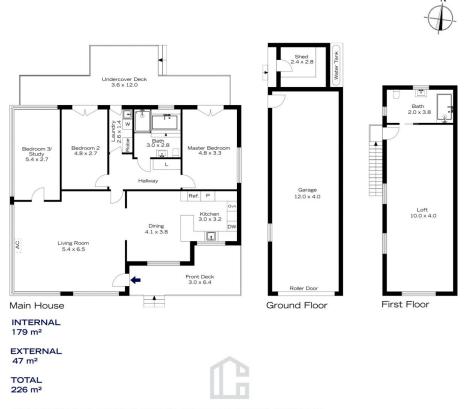

Kate Spence 02 4739 6200

The floor plan is not to scale; measurements are indicative and in metres. Exterior elements are not in position. Plans should not be relied on. Interested parties should make and rely on their own enquiries.

26 OLD BATHURST ROAD, BLAXLAND

First Floor

Main House

INTERNAL 179 m<sup>2</sup>

EXTERNAL 47 m<sup>2</sup>

TOTAL 226 m<sup>2</sup>

The floor plan is not to scale; measurements are indicative and in metres. All features included in this 3D plan are for inspiration purposes only. This is not an exact replica of the property or the position of exterior elements. Plans should not be relied on. Interested parties should make and rely on their own enquiries.