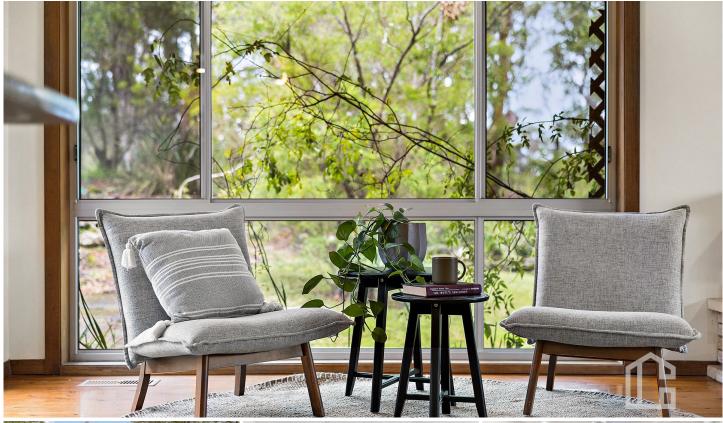

STYLE - Original condition single level brick home with tile roof on large bush block (approx. 6456m2) with circular driveway, car port and separate workshop/storage shed. LAYOUT - Ideal layout for the family with three large living spaces, beginning with the large enclosed sunroom, generous lounge plus open family living/dining/meals area flowing to outdoor courtyard/patio area perfect for entertaining, 4 bedrooms, master with private balcony, ensuite and walk in robe and additional three bedrooms (all with built in robes) and good size family bathroom with separate toilet convenient for all, good size laundry with