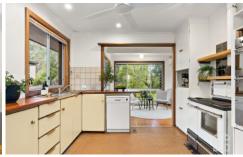

STYLE - Original condition single level brick home with tile roof on large bush block (approx. 6456m2) with circular driveway, car port and separate workshop/storage shed. LAYOUT - Ideal layout for the family with three large living spaces, beginning with the large enclosed sunroom, generous lounge plus open family living/dining/meals area flowing to outdoor courtyard/patio area perfect for entertaining, 4 bedrooms, master with private balcony, ensuite and walk in robe and additional three bedrooms (all with built in robes) and good size family bathroom with separate toilet convenient for all, good size laundry with