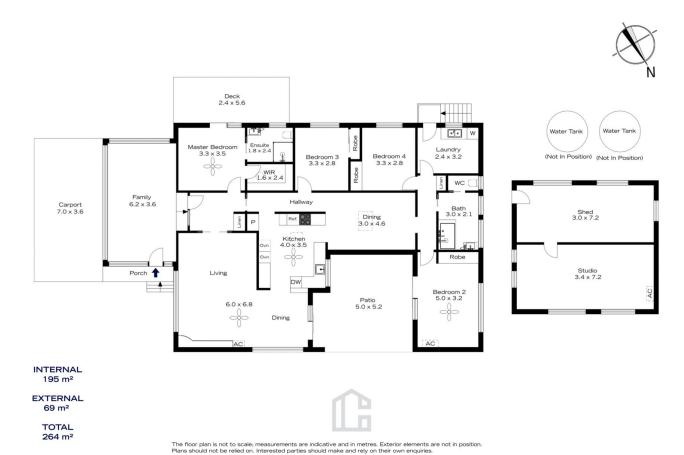

STYLE - Original condition single level brick home with tile roof on large bush block (approx. 6456m2) with circular driveway, car port and separate workshop/storage shed. LAYOUT - Ideal layout for the family with three large living spaces, beginning with the large enclosed sunroom, generous lounge plus open family living/dining/meals area flowing to outdoor courtyard/patio area perfect for entertaining, 4 bedrooms, master with private balcony, ensuite and walk in robe and additional three bedrooms (all with built in robes) and good size family bathroom with separate toilet convenient for all, good size laundry with

Helen Harris 02 4751 8266

Hannah Cubby 02 4751 8266

INTERNAL 195 m²

EXTERNAL 69 m<sup>2</sup>

> TOTAL 264 m<sup>2</sup>

The floor plan is not to scale; measurements are indicative and in metres. All features included in this 3D plan are for inspiration purposes only.
This is not an exact replica of the property or the position of exterior elements. Plans should not be relied on. Interested parties should make and rely on their own enquiries.