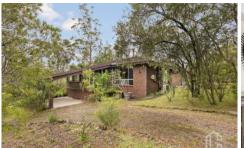

## 88 Shirlow Avenue Faulconbridge NSW

LOCATION - Nestled privately at the end of a quiet street in a beautiful bush setting, within 1.5km to rail and shops and 2.4km to local public school plus easy highway access both east and west.

STYLE - Original condition single level brick home with tile roof on large bush block (approx. 6456m2) with circular driveway, car port and separate workshop/storage shed. LAYOUT - Ideal layout for the family with three large living spaces, beginning with the large enclosed sunroom, generous lounge plus open family living/dining/meals area flowing to outdoor courtyard/patio area perfect for entertaining, 4 bedrooms, master with private balcony, ensuite and walk in robe and additional three bedrooms (all with built in robes) and good size family bathroom with separate toilet convenient for all, good size laundry with