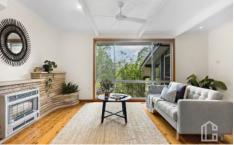

STYLE - Original condition single level brick home with tile roof on large bush block (approx. 6456m2) with circular driveway, car port and separate workshop/storage shed. LAYOUT - Ideal layout for the family with three large living spaces, beginning with the large enclosed sunroom, generous lounge plus open family living/dining/meals area flowing to outdoor courtyard/patio area perfect for entertaining, 4 bedrooms, master with private balcony, ensuite and walk in robe and additional three bedrooms (all with built in robes) and good size family bathroom with separate toilet convenient for all, good size laundry with