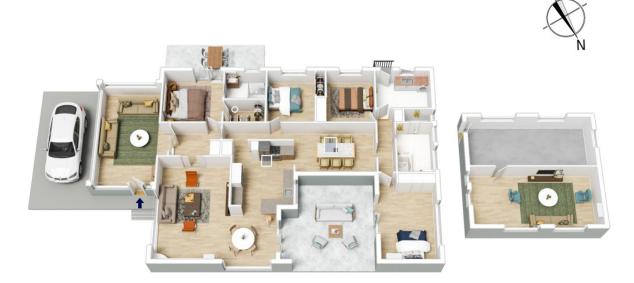

STYLE - Original condition single level brick home with tile roof on large bush block (approx. 6456m2) with circular driveway, car port and separate workshop/storage shed. LAYOUT - Ideal layout for the family with three large living spaces, beginning with the large enclosed sunroom, generous lounge plus open family living/dining/meals area flowing to outdoor courtyard/patio area perfect for entertaining, 4 bedrooms, master with private balcony, ensuite and walk in robe and additional three bedrooms (all with built in robes) and good size family bathroom with separate toilet convenient for all, good size laundry with

Helen Harris 02 4751 8266

Hannah Cubby 02 4751 8266

INTERNAL 195 m²

EXTERNAL 69 m<sup>2</sup>

> TOTAL 264 m<sup>2</sup>

The floor plan is not to scale; measurements are indicative and in metres. All features included in this 3D plan are for inspiration purposes only.
This is not an exact replica of the property or the position of exterior elements. Plans should not be relied on. Interested parties should make and rely on their own enquiries.