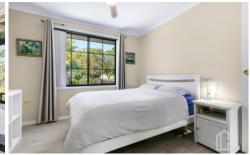

LAYOUT - 2 living rooms, dining room, 4 bedrooms (3 with built in closets), 3 bathrooms including ensuite off primary. FEATURES - Granite kitchen with Smeg appliances, looking out to rear.

Gas log fire, ceiling fans, bay window, 2 large covered majestic decks overlooking bushland outlook, large tiered back yard, picnic vistas, garden shed, lock up garage with internal access.