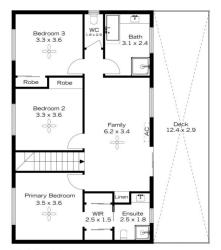

LAYOUT - 2 living rooms, dining room, 4 bedrooms (3 with built in closets), 3 bathrooms including ensuite off primary. FEATURES - Granite kitchen with Smeg appliances, looking out to rear.

Gas log fire, ceiling fans, bay window, 2 large covered majestic decks overlooking bushland outlook, large tiered back yard, picnic vistas, garden shed, lock up garage with internal access.

Ground Floor

First Floor

INTERNAL 176 m<sup>2</sup>

EXTERNAL

TOTAL 254 m<sup>2</sup>

The floor plan is not to scale; measurements are indicative and in metres. Exterior elements are not in position. Plans should not be relied on. Interested parties should make and rely on their own enquiries.

## 22 FAIRWAYS CRESCENT, SPRINGWOOD

Ground Floor

First Floor

INTERNAL 176 m<sup>2</sup>

EXTERNAL 78 m<sup>2</sup>

TOTAL 254 m<sup>2</sup>