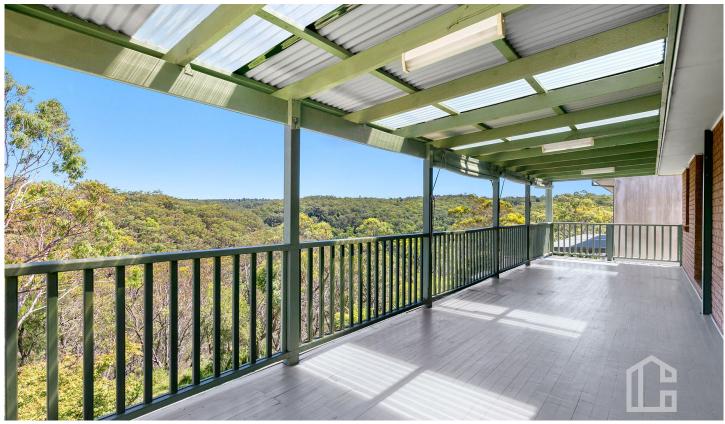

## 22 Fairways Crescent Springwood NSW

LOCATION - Peaceful location, backing to glorious bushland. Close to bush walks, Golf Course, Country Club, bus, ovals, playgrounds and schools.

STYLE - Two storey brick and tile residence with magnificent bushland views, private feel and a tranquil zen vibe.

LAYOUT - 2 living rooms, dining room, 4 bedrooms (3 with built in closets), 3 bathrooms including ensuite off primary. FEATURES - Granite kitchen with Smeg appliances, looking out to rear.

Gas log fire, ceiling fans, bay window, 2 large covered majestic decks overlooking bushland outlook, large tiered back yard, picnic vistas, garden shed, lock up garage with internal access.