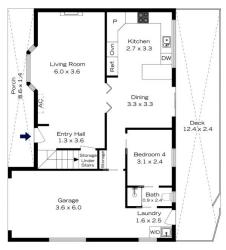

Ground Floor

First Floor

INTERNAL 176 m<sup>2</sup>

EXTERNAL

TOTAL 254 m<sup>2</sup>

The floor plan is not to scale; measurements are indicative and in metres. Exterior elements are not in position. Plans should not be relied on. Interested parties should make and rely on their own enquiries.

## 22 FAIRWAYS CRESCENT, SPRINGWOOD

Ground Floor

First Floor

INTERNAL 176 m<sup>2</sup>

EXTERNAL 78 m<sup>2</sup>

TOTAL 254 m<sup>2</sup>