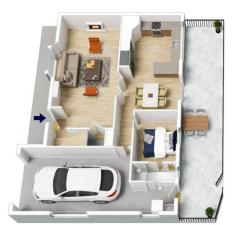

LAYOUT - 2 living rooms, dining room, 4 bedrooms (3 with built in closets), 3 bathrooms including ensuite off primary. FEATURES - Granite kitchen with Smeg appliances, looking out to rear.

Gas log fire, ceiling fans, bay window, 2 large covered majestic decks overlooking bushland outlook, large tiered back yard, picnic vistas, garden shed, lock up garage with internal access.