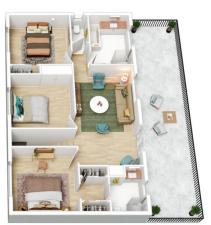

LAYOUT - 2 living rooms, dining room, 4 bedrooms (3 with built in closets), 3 bathrooms including ensuite off primary. FEATURES - Granite kitchen with Smeg appliances, looking out to rear.

Gas log fire, ceiling fans, bay window, 2 large covered majestic decks overlooking bushland outlook, large tiered back yard, picnic vistas, garden shed, lock up garage with internal access.