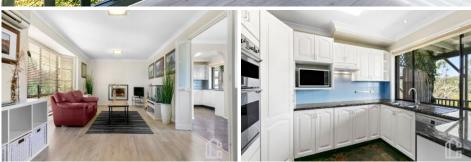

LAYOUT - 2 living rooms, dining room, 4 bedrooms (3 with built in closets), 3 bathrooms including ensuite off primary. FEATURES - Granite kitchen with Smeg appliances, looking out to rear.

Gas log fire, ceiling fans, bay window, 2 large covered majestic decks overlooking bushland outlook, large tiered back yard, picnic vistas, garden shed, lock up garage with internal access.