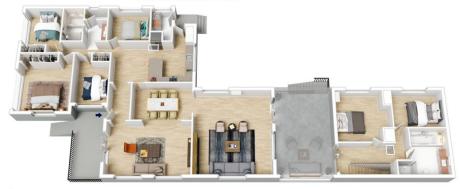

## Ground Floor

INTERNAL 248 m²

EXTERNAL 80 m<sup>2</sup>

TOTAL 328 m<sup>2</sup>

Lower Ground Floor

Ground Floor

INTERNAL 248 m²

EXTERNAL 80 m<sup>2</sup>

TOTAL 328 m²

The floor plan is not to scale; measurements are indicative and in metres. Exterior elements are not in position. Plans should not be relied on. Interested parties should make and rely on their own enquiries.