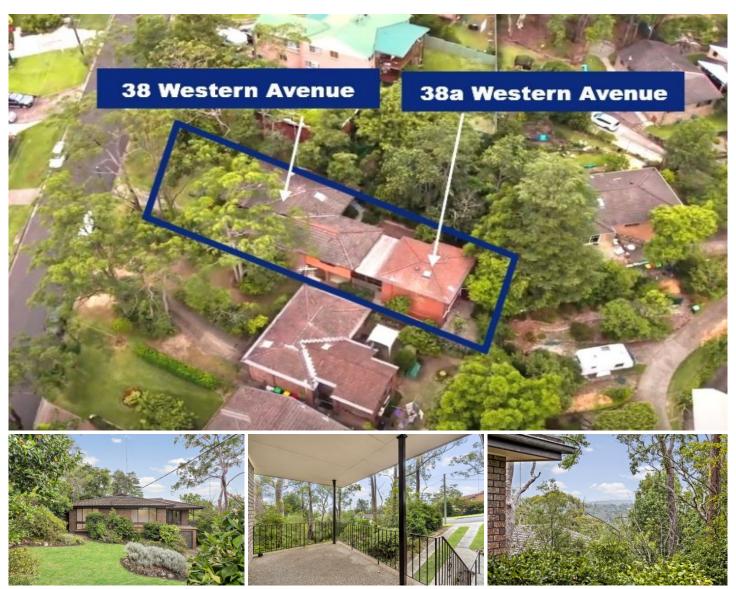

## 38 & 38a Western Avenue Blaxland NSW

LOCATION - Set amongst green gardens and looking out to the bush beyond this fantastic property is located in a cul-de-sac, with a tranquil bush setting at the end of the street. A lovely quiet pocket of Blaxland, this home is a short distance to shops, cafes, schools and public transport.

STYLE - A bright, updated and freshly painted 4 bedroom family brick home plus a separate council approved brick 2 bedroom self-contained townhouse type unit with separate electricity metering, surrounded by lovely gardens and greenery.

LAYOUT - The main residence, number 38, at the front of the block, starts with a lovely balcony to sit and enjoy the

For full version visit the website

6 📭 3 🔓 1 😭

Type : House Price : \$ 1,025,000 Land Size : 646 sqm