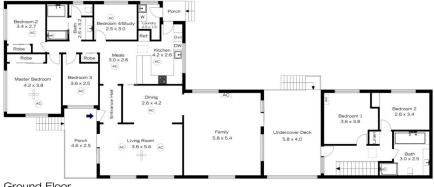

## Ground Floor

INTERNAL 248 m²

EXTERNAL 80 m<sup>2</sup>

TOTAL 328 m<sup>2</sup>

Lower Ground Floor

Ground Floor

INTERNAL 248 m²

EXTERNAL 80 m<sup>2</sup>

TOTAL 328 m²

The floor plan is not to scale; measurements are indicative and in metres. Exterior elements are not in position. Plans should not be relied on. Interested parties should make and rely on their own enquiries.