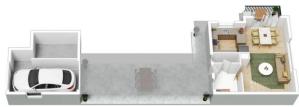

## Ground Floor

INTERNAL 248 m²

EXTERNAL 80 m<sup>2</sup>

TOTAL 328 m<sup>2</sup>

Lower Ground Floor

Ground Floor

INTERNAL 248 m²

EXTERNAL 80 m<sup>2</sup>

TOTAL 328 m²

The floor plan is not to scale; measurements are indicative and in metres. Exterior elements are not in position. Plans should not be relied on. Interested parties should make and rely on their own enquiries.