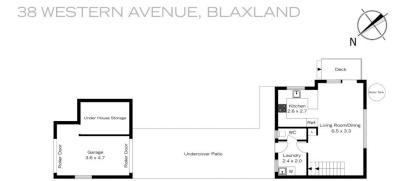

## Ground Floor

INTERNAL 248 m²

EXTERNAL 80 m<sup>2</sup>

TOTAL 328 m<sup>2</sup>

Lower Ground Floor

Ground Floor

INTERNAL 248 m²

EXTERNAL 80 m<sup>2</sup>

TOTAL 328 m²

The floor plan is not to scale; measurements are indicative and in metres. Exterior elements are not in position. Plans should not be relied on. Interested parties should make and rely on their own enquiries.