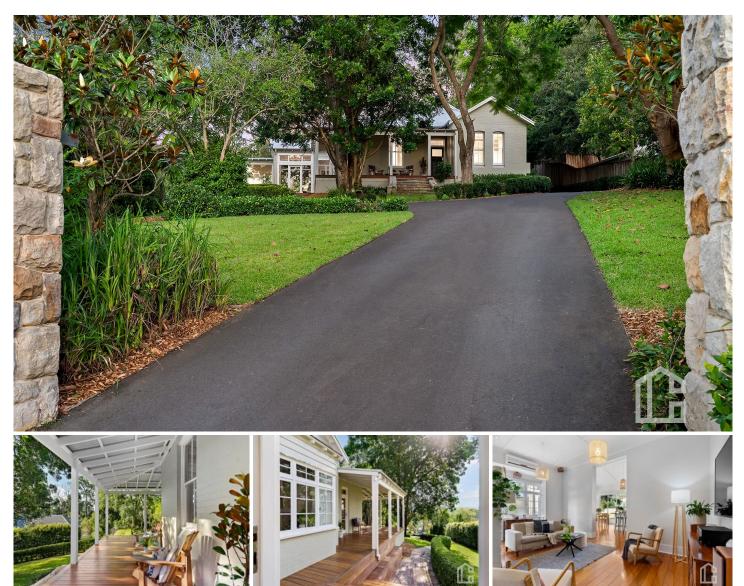

## 8 Explorers Road Glenbrook NSW

More photos and video available on request

LOCATION - Enjoying gorgeous Mountain views with breathtaking sunsets. Nestled on an unheralded and very useable approx 2709 sq m block. Extremely rare Lower Eastside location, within a short stroll to Village shops, restaurants, cafes, cinema, oval, children's playground, tennis courts, bus, schools and rail services.

STYLE - Iconic turn of the century homestead in the heart of the village, exuding stunning architecture and timeless elegance. Elevated position to maximise the distant bushland views and set on one of the largest and grandest blocks in the Village. Complete the extension or continue the renovation, and create one of the Crown Jewels of Glenbrook worthy of a designer magazine.

## For full version visit the website

5 🎮 2 🚔 3 🛱

- Type : House
- **Price**: \$3,000,323
- View : https://www.chapmanrealestate.com.au/sale/nsw /blue-mountains-surrounds/glenbrook/residential/ house/7505195