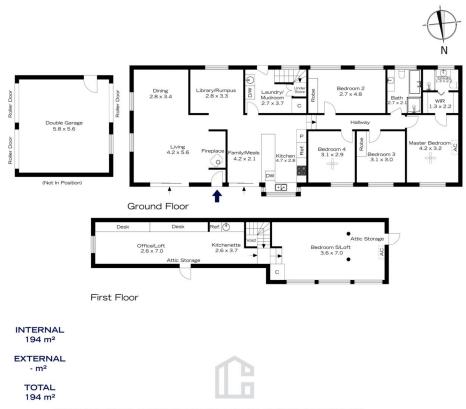

## 8 BLACKBUTT CIRCLE, MOUNT RIVERVIEW

The floor plan is not to scale; measurements are indicative and in metres. Exterior elements are not in position. Plans should not be relied on. Interested parties should make and rely on their own enquiries.