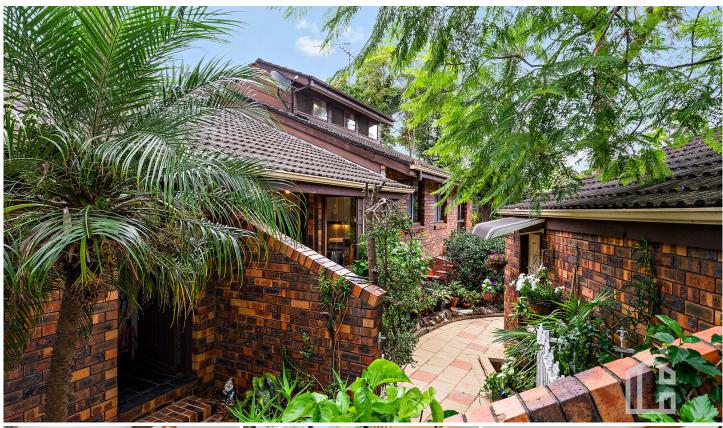

## 8 Blackbutt Circle Mount Riverview NSW

LOCATION - This four bedroom family home with loft space is situated in a fantastic and quiet, circular street in Mount Riverview. Public transport is only 300m from your front doorstep with a bus network stopping conveniently close to home. Schools, daycare, parks, bush walks, shops and cafes are all within a few minutes drive of this fantastic property.

STYLE - This wonderful home is packed with potential for the buyer who has an eye for detail. This inviting home features exposed beams, brick feature walls and picture book windows which filter plenty of natural light into this excellent property. The kitchen has been stylishly renovated with a brand new kitchen from Warrimoo Kitchens. Featuring a breakfast bar and plenty of storage, this updated space overlooks a family/meals area making it