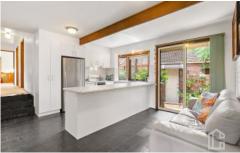

STYLE - This wonderful home is packed with potential for the buyer who has an eye for detail. This inviting home features exposed beams, brick feature walls and picture book windows which filter plenty of natural light into this excellent property. The kitchen has been stylishly renovated with a brand new kitchen from Warrimoo Kitchens. Featuring a breakfast bar and plenty of storage, this updated space overlooks a family/meals area making it