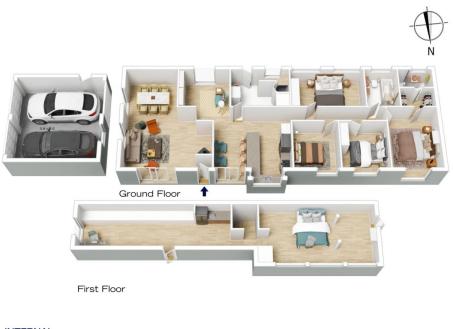

## 8 BLACKBUTT CIRCLE, MOUNT RIVERVIEW

INTERNAL 194 m<sup>2</sup> EXTERNAL - m<sup>2</sup> TOTAL 194 m<sup>2</sup>

The floor plan is not to scale; measurements are indicative and in metres. All features included in this 3D plan are for inspiration purposes only.

This is not an exact replica of the property or the position of exterior elements. Plans should not be relied on. Interested parties should make and rely on their own enquiries.