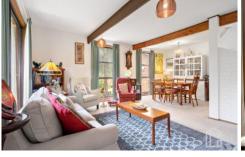

STYLE - This wonderful home is packed with potential for the buyer who has an eye for detail. This inviting home features exposed beams, brick feature walls and picture book windows which filter plenty of natural light into this excellent property. The kitchen has been stylishly renovated with a brand new kitchen from Warrimoo Kitchens. Featuring a breakfast bar and plenty of storage, this updated space overlooks a family/meals area making it