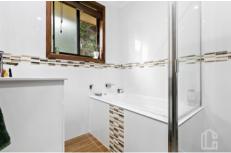

STYLE - Single level brick home with new colorbond roof sitting on a generous block of approx. 1,012m2.

LAYOUT - Light filled open plan living/dining area and kitchen. 3 good sized bedrooms, 2 with built-ins. Bathroom with bath and shower and separate toilet. Patio doors lead down to the generous back garden with access to the laundry at the back of the garage and under house storage. FEATURES - This lovely North facing home is set well back from the street with a large level private back garden surrounded by mature trees. Polished wood flooring throughout the home. Large floor to ceiling windows at the front of the house can be enjoyed from the living room, dining area and two bedrooms. Updated light and bright