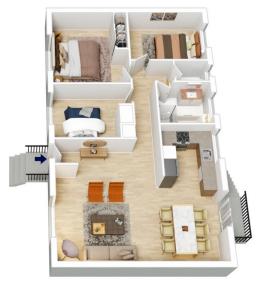

## 68 TWYNAM STREET, KATOOMBA

Lower Ground Floor

Bedroom 3
2.5 x 3.5

Bedroom 2
2.6 x 2.9

Bedroom 2
2.6 x 2.9

Dining Room
4.2 x 4.3

Dining 3.3 x 2.4

Ground Floor

INTERNAL 169 m²

EXTERNAL 4 m<sup>2</sup>

TOTAL 173 m²

The floor plan is not to scale; measurements are indicative and in metres. Exterior elements are not in position. Plans should not be relied on. Interested parties should make and rely on their own enquiries.