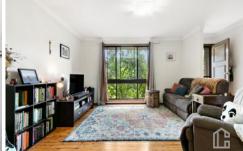

STYLE - Single level brick home with new colorbond roof sitting on a generous block of approx. 1,012m2.

LAYOUT - Light filled open plan living/dining area and kitchen. 3 good sized bedrooms, 2 with built-ins. Bathroom with bath and shower and separate toilet. Patio doors lead down to the generous back garden with access to the laundry at the back of the garage and under house storage. FEATURES - This lovely North facing home is set well back from the street with a large level private back garden surrounded by mature trees. Polished wood flooring throughout the home. Large floor to ceiling windows at the front of the house can be enjoyed from the living room, dining area and two bedrooms. Updated light and bright