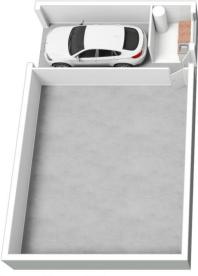

## 68 TWYNAM STREET, KATOOMBA

Ground Floor

INTERNAL 169 m²

EXTERNAL

TOTAL 173 m²

The floor plan is not to scale; measurements are indicative and in metres. All features included in this 3D plan are for inspiration purposes only.

This is not an exact replica of the property or the position of exterior elements. Plans should not be relied on, interested parties should make and rely on their own enquiries.