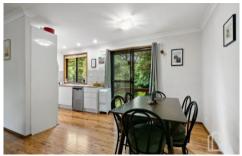

STYLE - Single level brick home with new colorbond roof sitting on a generous block of approx. 1,012m2.

LAYOUT - Light filled open plan living/dining area and kitchen. 3 good sized bedrooms, 2 with built-ins. Bathroom with bath and shower and separate toilet. Patio doors lead down to the generous back garden with access to the laundry at the back of the garage and under house storage. FEATURES - This lovely North facing home is set well back from the street with a large level private back garden surrounded by mature trees. Polished wood flooring throughout the home. Large floor to ceiling windows at the front of the house can be enjoyed from the living room, dining area and two bedrooms. Updated light and bright