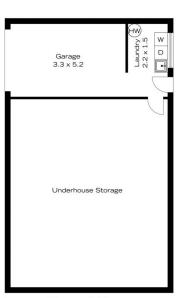

## 68 TWYNAM STREET, KATOOMBA

Ground Floor

INTERNAL 169 m²

EXTERNAL

TOTAL 173 m²

The floor plan is not to scale; measurements are indicative and in metres. All features included in this 3D plan are for inspiration purposes only.

This is not an exact replica of the property or the position of exterior elements. Plans should not be relied on, interested parties should make and rely on their own enquiries.