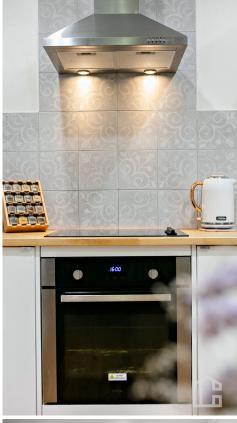

STYLE - Single level brick home with new colorbond roof sitting on a generous block of approx. 1,012m2.

LAYOUT - Light filled open plan living/dining area and kitchen. 3 good sized bedrooms, 2 with built-ins. Bathroom with bath and shower and separate toilet. Patio doors lead down to the generous back garden with access to the laundry at the back of the garage and under house storage. FEATURES - This lovely North facing home is set well back from the street with a large level private back garden surrounded by mature trees. Polished wood flooring throughout the home. Large floor to ceiling windows at the front of the house can be enjoyed from the living room, dining area and two bedrooms. Updated light and bright