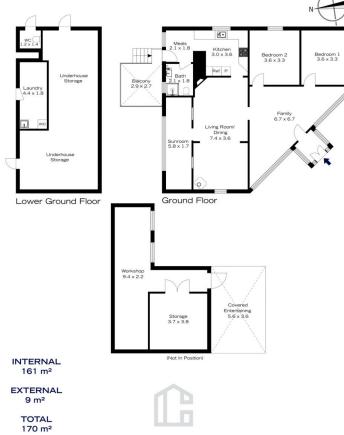

## 24 Clissold Street Katoomba NSW

LOCATION - This classic mountain cottage enjoys a peaceful, quiet location and is just a short 400m stroll to Katoomba Town Centre. This home is set on a desirable street surrounded by leafy gardens and mature trees.

STYLE - Loaded with character and charm this property boasts high ornate ceilings, picture rails, sash windows and wooden floors.

LAYOUT - The front porch welcomes you to this beautiful home, leading into the spacious family room which has access to the two generous bedrooms. At the heart of the home is the living/dining room which opens to the sunroom (3rd bedroom). Good sized light filled kitchen with meals area leading out onto the generous undercover balcony overlooking the garden. Main bathroom with shower and toilet. In addition you have the laundry, large storage area

## For full version visit the website

2 🍋 1 🖕 2 🚘

| Ţ | ype |            | : F | louse |
|---|-----|------------|-----|-------|
|   |     | <b>~</b> . | _   |       |

- Land Size : 537 sqm View

: https://www.chapmanrealestate.com.au/sale /nsw/blue-mountains-surrounds/katoomba/r esidential/house/7486646

## 24 CLISSOLD STREET, KATOOMBA

The floor plan is not to scale; measurements are indicative and in metres. Exterior elements are not in position. Plans should not be relied on. Interested parties should make and rely on their own enquiries.