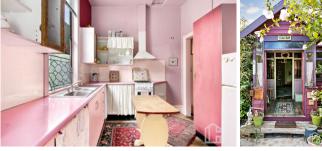

STYLE - Loaded with character and charm this property boasts high ornate ceilings, picture rails, sash windows and wooden floors.

LAYOUT - The front porch welcomes you to this beautiful home, leading into the spacious family room which has access to the two generous bedrooms. At the heart of the home is the living/dining room which opens to the sunroom (3rd bedroom). Good sized light filled kitchen with meals area leading out onto the generous undercover balcony overlooking the garden. Main bathroom with shower and toilet. In addition you have the laundry, large storage area