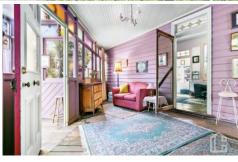

STYLE - Loaded with character and charm this property boasts high ornate ceilings, picture rails, sash windows and wooden floors.

LAYOUT - The front porch welcomes you to this beautiful home, leading into the spacious family room which has access to the two generous bedrooms. At the heart of the home is the living/dining room which opens to the sunroom (3rd bedroom). Good sized light filled kitchen with meals area leading out onto the generous undercover balcony overlooking the garden. Main bathroom with shower and toilet. In addition you have the laundry, large storage area