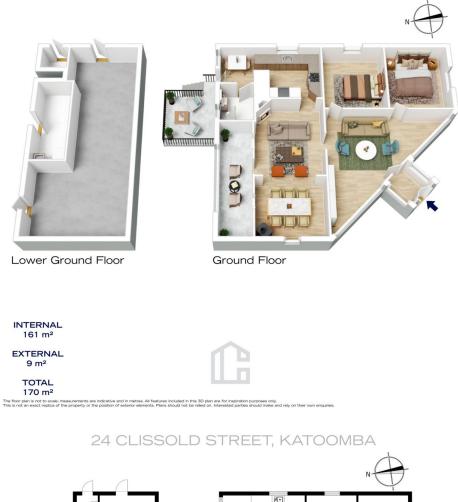

## 24 CLISSOLD STREET, KATOOMBA

The floor plan is not to scale; measurements are indicative and in metres. Exterior elements are not in position. Plans should not be relied on. Interested parties should make and rely on their own enquiries.