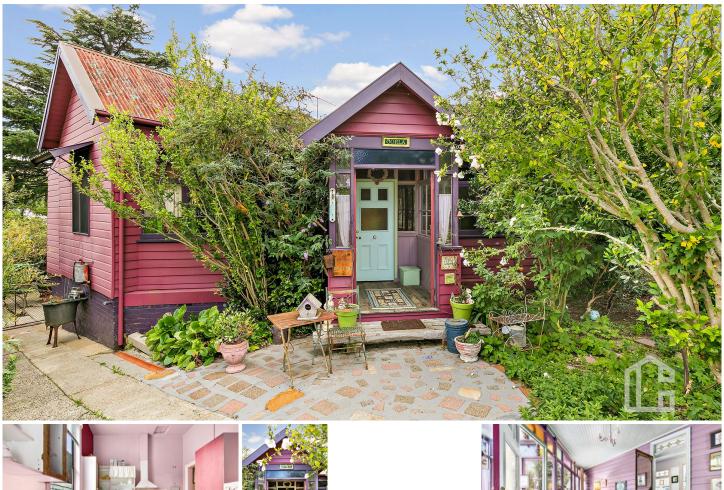

## 24 Clissold Street Katoomba NSW

LOCATION - This classic mountain cottage enjoys a peaceful, quiet location and is just a short 400m stroll to Katoomba Town Centre. This home is set on a desirable street surrounded by leafy gardens and mature trees.

STYLE - Loaded with character and charm this property boasts high ornate ceilings, picture rails, sash windows and wooden floors.

LAYOUT - The front porch welcomes you to this beautiful home, leading into the spacious family room which has access to the two generous bedrooms. At the heart of the home is the living/dining room which opens to the sunroom (3rd bedroom). Good sized light filled kitchen with meals area leading out onto the generous undercover balcony overlooking the garden. Main bathroom with shower and toilet. In addition you have the laundry, large storage area