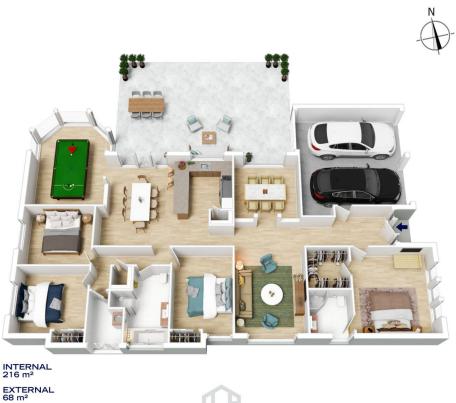

STYLE: Modern renovated single level brick home and tile roof offers a spacious and relaxed lifestyle.

LAYOUT: Boasting open plan living at its finest, bright large rumpus/ games room over looking the backyard and bush views, formal dining/ activity room or office, central kitchen adjacent to family and dining room, plus a media room. 4 bedrooms - 2 with built in robes, main with walk-in robe and

## 601A GREAT WESTERN HIGHWAY, FAULCONBRIDGE

TOTAL 284 m<sup>2</sup>