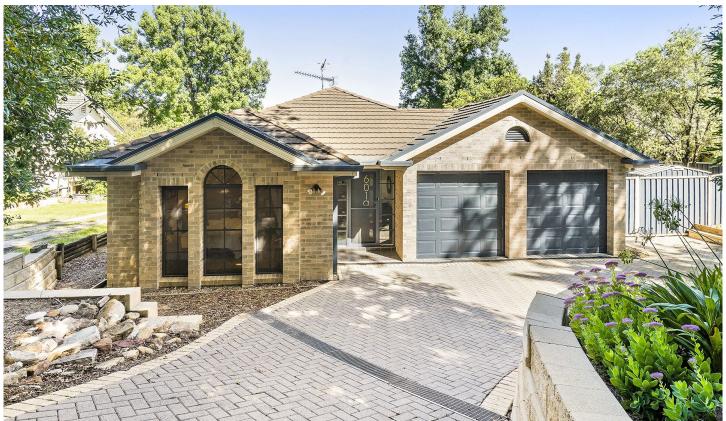

## 601A Great Western Highway Faulconbridge NSW

ACCESS: Behind Community Hall on Home Street, through side gate for inspections.

LOCATION: Setting back on a battle-axe block of approx 1,098 sqm backing to bush reserve and with rear lane pedestrian access to Browett Park and Home Street this home is within 200m to train station, parks and walking distance to cafés, schools and bush walks.

STYLE: Modern renovated single level brick home and tile roof offers a spacious and relaxed lifestyle.

LAYOUT: Boasting open plan living at its finest, bright large rumpus/ games room over looking the backyard and bush views, formal dining/ activity room or office, central kitchen adjacent to family and dining room, plus a media room. 4 bedrooms - 2 with built in robes, main with walk-in robe and