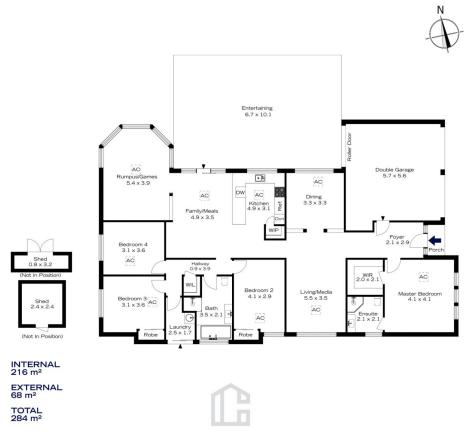

STYLE: Modern renovated single level brick home and tile roof offers a spacious and relaxed lifestyle.

LAYOUT: Boasting open plan living at its finest, bright large rumpus/ games room over looking the backyard and bush views, formal dining/ activity room or office, central kitchen adjacent to family and dining room, plus a media room. 4 bedrooms - 2 with built in robes, main with walk-in robe and

## 601A GREAT WESTERN HIGHWAY, FAULCONBRIDGE

TOTAL 284 m<sup>2</sup>